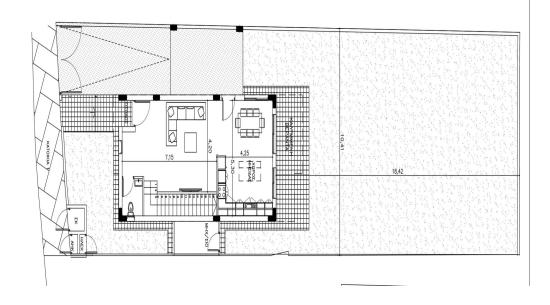

## 3 Bedroom House for Sale in Kalithea, Nicosia District

A three-bedroom house for sale in a new residential complex located in the prestigious area of Kalithea, Nicosia. This modern house has been designed with the aesthetics of minimalism and the needs of a modern family in mind, providing the perfect combination of functionality, comfort and privacy. The architecture of the residence is made in clean, concise lines with elements of sustainable construction and large windows allowing maximum natural light. On the ground floor there is a spacious living room, a dining area, a kitchen, a pantry and a guest toilet, decorated in an open plan that can be adapted to individual preferences. The second floor includes a shared bathroom, two bedrooms, a...