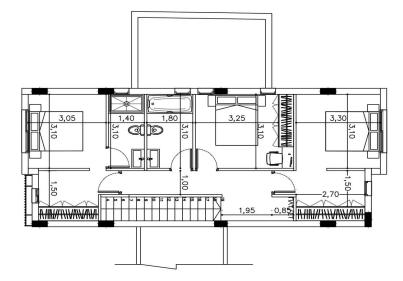

## 3 Bedroom House for Sale in Kalithea, Nicosia District

A three-bedroom house for sale in a new residential complex located in the prestigious area of Kalithea, Nicosia. This modern house has been designed with the aesthetics of minimalism and the needs of a modern family in mind, providing the perfect combination of functionality, comfort and privacy. The architecture of the residence is made in clean, concise lines with elements of sustainable construction and large windows allowing maximum natural light. On the ground floor there is a spacious living room, a dining area, a kitchen, a pantry and a guest toilet, decorated in an open plan that can be adapted to individual preferences. The second floor includes a shared bathroom, two bedrooms, a...