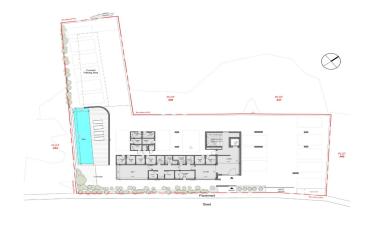

ergy Efficiency | A              |                  | Covereu, res | Condition        | <b>Brand New</b> |
| Air Conditioning  | All rooms, Yes |                  |              | Bathrooms        | 2                |

Amenities Location

Location: Germasogeia Region: Limassol



**Price: €660 000 + VAT** 

VAT for this property is €55,752 or €125,400. VAT usually is 19%. If it is your first purchase of property, you can have VAT reduced to 5% for the first 150sq.m. of the property.

VAT Excluded Title transfer fee None
Price per SQM €3 317.00/m² Common expenses None

## **Representative: DOM Real Estate**

Registration number397Emailinfo@dom.com.cyLicense number338/ELegal nameN/A

Phone: **+35796644888** 

# **Price change history**

€660 000 on May 3, 2025







#### GROUND FLOOR PLAN



#### 1ST FLOOR PLAN