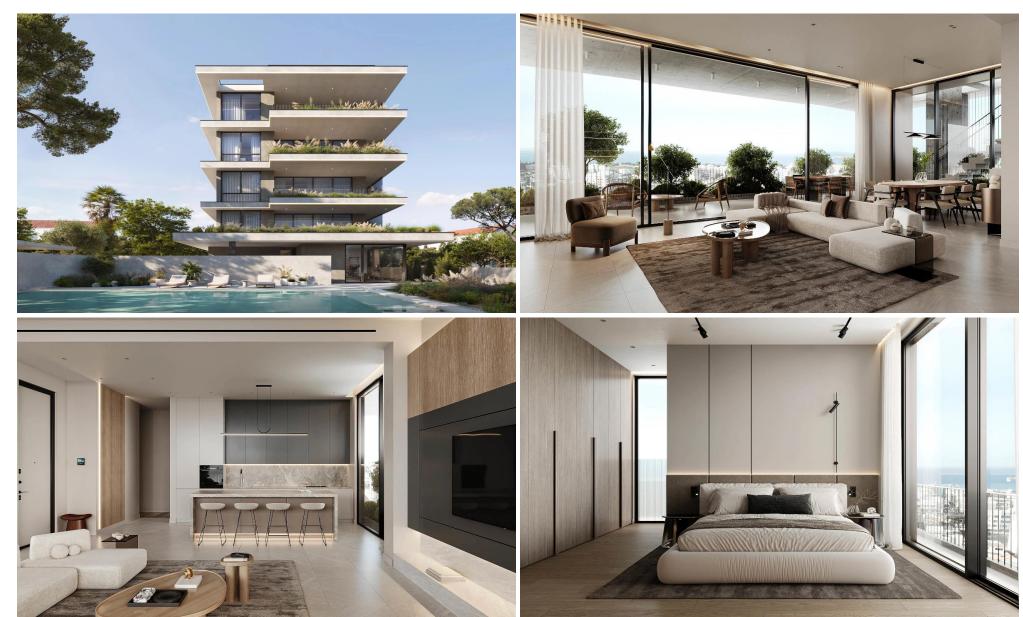

### 2 Bedroom Apartment for Sale in Germasogeia, Limassol District

Two bedroom apartment for sale in a new residential complex located in the prestigious area of Germasogeia, Limassol. The apartment features premium finishes, high ceilings of over 3 meters, full-height sliding aluminum doors and modern atmospheric lighting at the entrance. The apartment has a central VRV air conditioning system, electric vehicle charging, a video intercom with facial recognition, and an energy-efficient boiler with a heat pump. Additionally, an interior design consultation is offered. Residents of the complex can use the sauna, swimming pool, gym and remote work area. The complex is conveniently located: within walking distance of schools (10 minutes), supermarket (12 mi...

| Property Info     |                | Plot / Area Info |              | Additional info  |                  |
|-------------------|----------------|------------------|--------------|------------------|------------------|
| Covered Area      | 199            |                  |              | Reference Number | 150760           |
| Furnishing        | Unfurnished    | Parking          | Covered, Yes | Property type    | <b>Apartment</b> |
| Energy Efficiency | A              |                  | Covereu, res | Condition        | <b>Brand New</b> |
| Air Conditioning  | All rooms, Yes |                  |              | Bathrooms        | 2                |