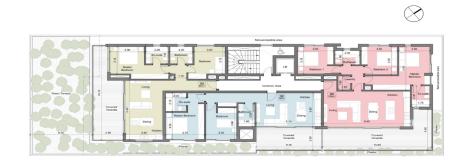

|                  | Covereu, res | Condition        | <b>Brand New</b> |
| Air Conditioning  | All rooms, Yes |                  |              | Bathrooms        | 2                |

Amenities Location

Location: Germasogeia Region: Limassol



**Price: €660 000 + VAT** 

VAT for this property is €55,752 or €125,400. VAT usually is 19%. If it is your first purchase of property, you can have VAT reduced to 5% for the first 150sq.m. of the property.

VAT Excluded Title transfer fee None
Price per SQM €3 317.00/m² Common expenses None

## **Representative: DOM Real Estate**

Registration number397Emailinfo@dom.com.cyLicense number338/ELegal nameN/A

Phone: **+35796644888** 

# **Price change history**

€660 000 on May 3, 2025







#### GROUND FLOOR PLAN



#### 1ST FLOOR PLAN