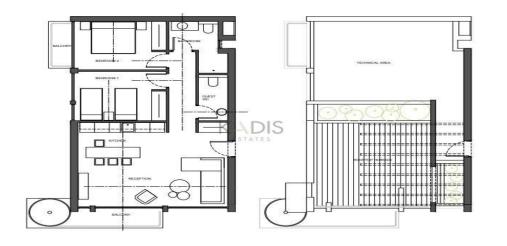

## 2 Bedroom Apartment for Sale in Protaras, Famagusta District

- •2 Bedrooms
- •2 WC
- •Internal Area 84m2
- •Gym
- Garden
- Optional Swimming Pool
- •Energy Efficiency "A"

11687

2

**Apartment Brand New** 

Sea view

| Property Info                 |                      | Plot / Area Info |              | Additional info  |  |
|-------------------------------|----------------------|------------------|--------------|------------------|--|
|                               |                      |                  |              | Reference Number |  |
| Covered Area Air Conditioning | 84<br>All rooms, Yes | Pool<br>Parking  | Yes          | Property type    |  |
|                               |                      |                  |              | Condition        |  |
|                               |                      |                  | Covered, Yes | Bathrooms        |  |
|                               |                      |                  |              | View             |  |