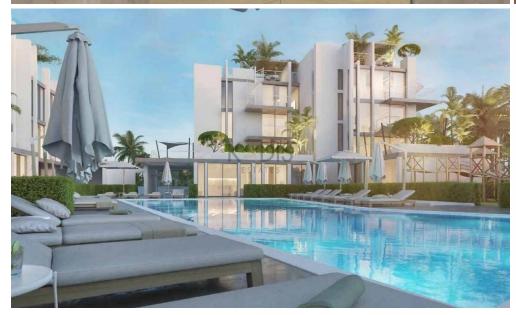

| Amenities | Location |
|-----------|----------|
|-----------|----------|

• Gym

Location: Protaras

Region: Famagusta

Coordinates: **35.013690260192** / **34.051069357282** 

Price: €250 000 + VAT

VAT for this property is €12,500 or €47,500. VAT usually is 19%. If it is your first purchase of property, you can have VAT reduced to 5% for the first 150sq.m. of the property.