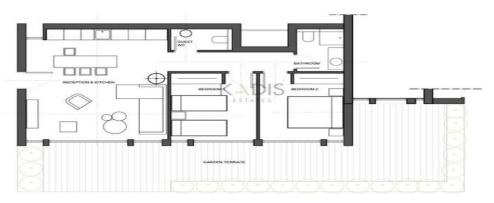

## 2 Bedroom Apartment for Sale in Protaras, Famagusta District

- •2 Bedrooms
- •2 WC
- •Internal Area 84m2
- •Gym
- Garden
- Optional Swimming Pool
- •Energy Efficiency "A"

11687

2

**Apartment Brand New** 

Sea view

| Property Info                 |                      | Plot / Area Info |              | Additional info  |  |
|-------------------------------|----------------------|------------------|--------------|------------------|--|
|                               |                      |                  |              | Reference Number |  |
| Covered Area Air Conditioning | 84<br>All rooms, Yes | Pool<br>Parking  | Yes          | Property type    |  |
|                               |                      |                  |              | Condition        |  |
|                               |                      |                  | Covered, Yes | Bathrooms        |  |
|                               |                      |                  |              | View             |  |