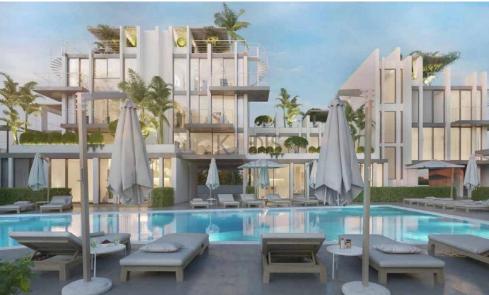

## 2 Bedroom Apartment for Sale in Protaras, Famagusta District

- •2 Bedrooms
- •2 WC
- •Internal Area 84m2
- •Gym
- Garden
- Optional Swimming Pool
- •Energy Efficiency "A"

11687

2

**Apartment Brand New** 

| Amenities | Location |
|-----------|----------|
|-----------|----------|

• Gym

Location: Protaras

Region: Famagusta

Coordinates: **35.013690260192** / **34.051069357282** 

Price: €250 000 + VAT

VAT for this property is €12,500 or €47,500. VAT usually is 19%. If it is your first purchase of property, you can have VAT reduced to 5% for the first 150sq.m. of the property.