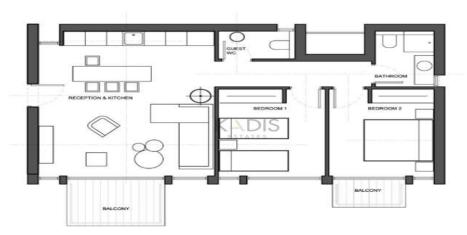

## 2 Bedroom Apartment for Sale in Protaras, Famagusta District

- •2 Bedrooms
- •2 WC
- •Internal Area 84m2
- •Gym
- Garden
- Optional Swimming Pool
- •Energy Efficiency "A"

11687

2

**Apartment Brand New** 

Sea view

| Property Info                 |                      | Plot / Area Info |              | Additional info  |  |
|-------------------------------|----------------------|------------------|--------------|------------------|--|
|                               |                      |                  |              | Reference Number |  |
| Covered Area Air Conditioning | 84<br>All rooms, Yes | Pool<br>Parking  | Yes          | Property type    |  |
|                               |                      |                  |              | Condition        |  |
|                               |                      |                  | Covered, Yes | Bathrooms        |  |
|                               |                      |                  |              | View             |  |