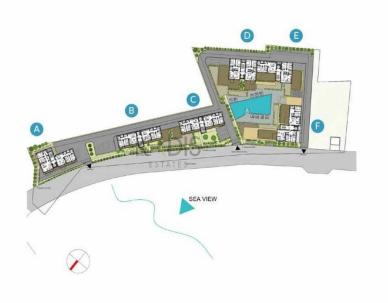

Sea view

| Property Info                 |                      | Plot / Area Info |              | Additional info  |  |
|-------------------------------|----------------------|------------------|--------------|------------------|--|
|                               |                      |                  |              | Reference Number |  |
| Covered Area Air Conditioning | 84<br>All rooms, Yes | Pool<br>Parking  | Yes          | Property type    |  |
|                               |                      |                  |              | Condition        |  |
|                               |                      |                  | Covered, Yes | Bathrooms        |  |
|                               |                      |                  |              | View             |  |