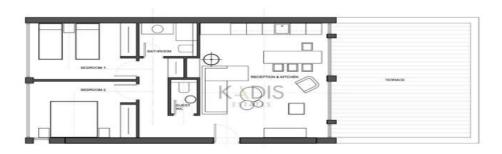

## 2 Bedroom Apartment for Sale in Protaras, Famagusta District

- •2 Bedrooms
- •2 WC
- •Internal Area 84m2
- •Gym
- Garden
- Optional Swimming Pool
- •Energy Efficiency "A"

11687

2

**Apartment Brand New** 

Sea view

| Property Info                 |                      | Plot / Area Info |              | Additional info  |  |
|-------------------------------|----------------------|------------------|--------------|------------------|--|
|                               |                      |                  |              | Reference Number |  |
| Covered Area Air Conditioning | 84<br>All rooms, Yes | Pool<br>Parking  | Yes          | Property type    |  |
|                               |                      |                  |              | Condition        |  |
|                               |                      |                  | Covered, Yes | Bathrooms        |  |
|                               |                      |                  |              | View             |  |