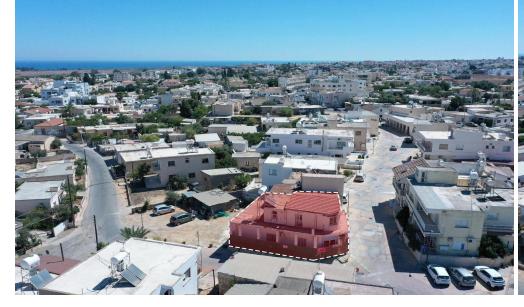

## **Building for Sale in Deryneia, Famagusta District**

Mixed-Use Building for Sale in Derinia, Famagusta - Ideal Investment Opportunity

G&P Lazarou Estate Agents presents a rare opportunity to acquire a mixed-use building in Derinia Municipality, Famagusta District. Located just 100m northeast of Panagia Church, this two-storey property sits on a 191 sqm plot and offers great investment potential in Cyprus. The ground floor features a 125 sqm shop space with two kitchens, storage, and two toilets—suitable for commercial use. The first floor comprises a 95 sqm apartment with a living room, kitchen, three bedrooms, and a bathroom, ideal for rental or personal use. The property also includes 25 sqm of covered verandas.