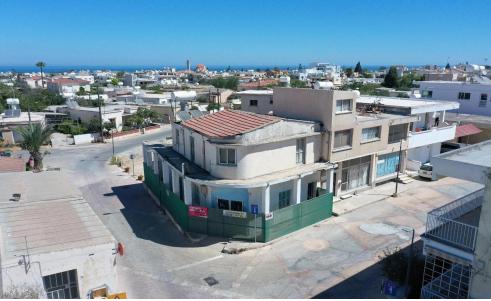

## **Building for Sale in Deryneia, Famagusta District**

Mixed-Use Building for Sale in Derinia, Famagusta - Ideal Investment Opportunity

G&P Lazarou Estate Agents presents a rare opportunity to acquire a mixed-use building in Derinia Municipality, Famagusta District. Located just 100m northeast of Panagia Church, this two-storey property sits on a 191 sqm plot and offers great investment potential in Cyprus. The ground floor features a 125 sqm shop space with two kitchens, storage, and two toilets—suitable for commercial use. The first floor comprises a 95 sqm apartment with a living room, kitchen, three bedrooms, and a bathroom, ideal for rental or personal use. The property also includes 25 sqm of covered verandas.