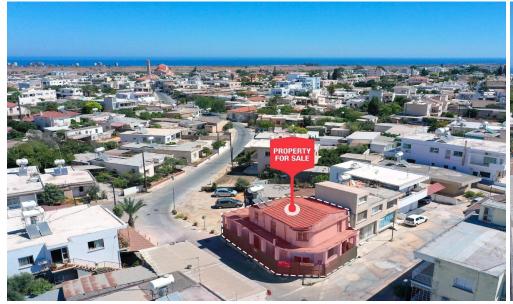

## **Building for Sale in Deryneia, Famagusta District**

Mixed-Use Building for Sale in Derinia, Famagusta - Ideal Investment Opportunity

G&P Lazarou Estate Agents presents a rare opportunity to acquire a mixed-use building in Derinia Municipality, Famagusta District. Located just 100m northeast of Panagia Church, this two-storey property sits on a 191 sqm plot and offers great investment potential in Cyprus. The ground floor features a 125 sqm shop space with two kitchens, storage, and two toilets—suitable for commercial use. The first floor comprises a 95 sqm apartment with a living room, kitchen, three bedrooms, and a bathroom, ideal for rental or personal use. The property also includes 25 sqm of covered verandas.