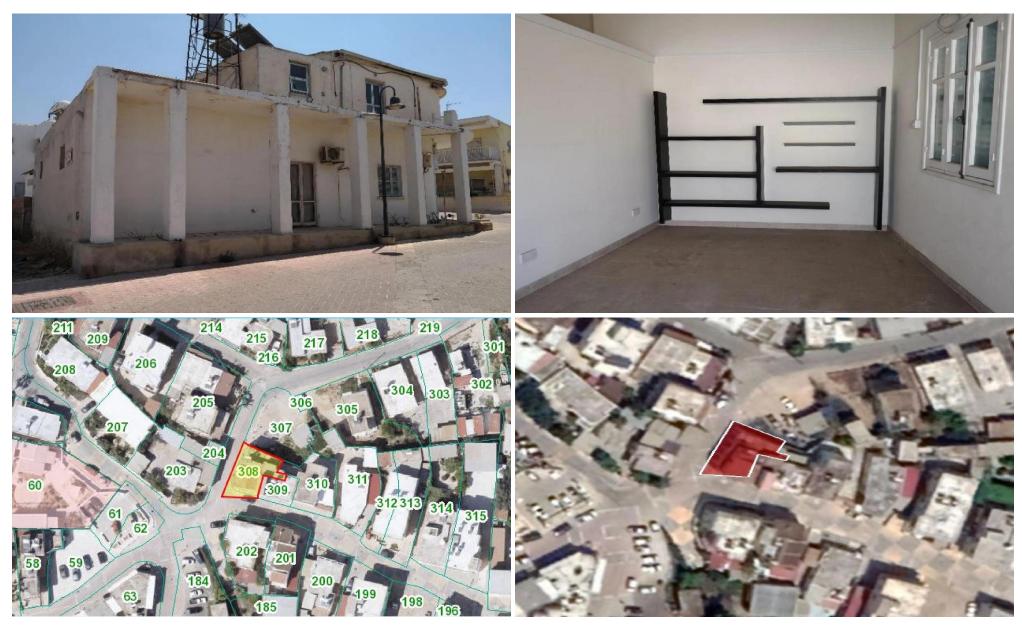

## **Building for Sale in Deryneia, Famagusta District**

Mixed-Use Building for Sale in Derinia, Famagusta - Ideal Investment Opportunity

G&P Lazarou Estate Agents presents a rare opportunity to acquire a mixed-use building in Derinia Municipality, Famagusta District. Located just 100m northeast of Panagia Church, this two-storey property sits on a 191 sqm plot and offers great investment potential in Cyprus. The ground floor features a 125 sqm shop space with two kitchens, storage, and two toilets—suitable for commercial use. The first floor comprises a 95 sqm apartment with a living room, kitchen, three bedrooms, and a bathroom, ideal for rental or personal use. The property also includes 25 sqm of covered verandas.

...

| Property Info                       |             | Plot / Area Info   |     | Additional info   |                  |
|-------------------------------------|-------------|--------------------|-----|-------------------|------------------|
| Floor Number Total Number of Floors | 2<br>2<br>F |                    | 191 | Reference Number  | 21546            |
|                                     |             | Plot area <b>1</b> |     | Property type     | Building         |
|                                     |             | Plot alea 1        |     | Condition         | <b>Pre-Owned</b> |
| Energy Efficiency                   |             |                    |     | Construction Year | 1990 and older   |

Amenities Location

Location: Deryneia Region: Famagusta

Price: €69 000 + VAT

VAT Excluded Title transfer fee ~€1 035.00
Title deed Has Title Price per SQM N/A

Common expenses None