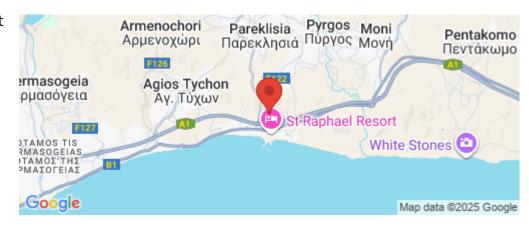

## 10,703m<sup>2</sup> Plot for Sale in Parekklisia, Limassol District

Reference ID: #SA36432Price details:  $\[ \in \]$ 1,700,000 +VATThis asset is a plot in Parekklisia, Limassol.The immediate area of the asset comprises of residential developments as well as undeveloped parcels of land.The property falls into residential planning zone K $\alpha$ 11 with 20% building density, 15% coverage, 2 floors and a maximum height of 10m. PLUS V.A.T

Property Info
Plot / Area Info
Reference Number
SA36432
Plot area
10703
Property type
Land and Plots
Condition
Brand New

Amenities Location

**Location:** Parekklisia Region: **Limassol** 

Coordinates: 34.718465765434 / 33.166775327295