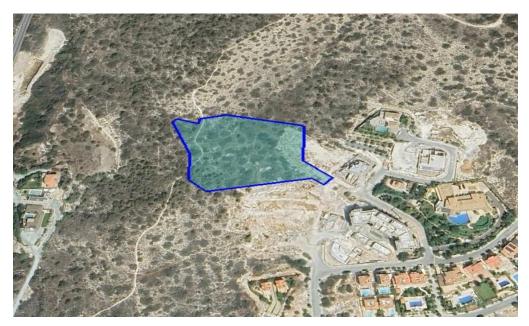

## 10,703m<sup>2</sup> Plot for Sale in Parekklisia, Limassol District

Reference ID: #SA36432Price details:  $\[ \in \]$ 1,700,000 +VATThis asset is a plot in Parekklisia, Limassol.The immediate area of the asset comprises of residential developments as well as undeveloped parcels of land.The property falls into residential planning zone K $\alpha$ 11 with 20% building density, 15% coverage, 2 floors and a maximum height of 10m. PLUS V.A.T

Property Info
Plot / Area Info
Reference Number
SA36432
Plot area
10703
Property type
Land and Plots
Condition
Brand New

Amenities Location

**Location:** Parekklisia Region: **Limassol** 

Coordinates: 34.718465765434 / 33.166775327295