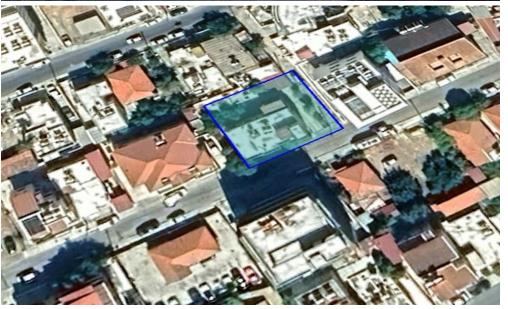

## 522m<sup>2</sup> Plot for Sale in Limassol - Mesa Geitonia

Reference ID: #SA36425Price details: €950,000Plot for Sale in Mesa Geitonia area, Limassol district, close to supermarkets, schools, shops, cafes and all amenities.Extras: No VAT (due to an existing old house)Plot falls within residential planning zone Kα4, 120% building density, 50% coverage, 3 floors, 13.5 heightIdeal for residential development in a prime area of Limassol.

**Amenities Location** 

**Location:** Limassol - Mesa Geitonia Region: **Limassol** 

Coordinates: 34.697661447904 / 33.050310883582

Price: €950 000 + VAT

VAT Excluded

Title transfer fee None

Price per SQM €1 820.00/m²