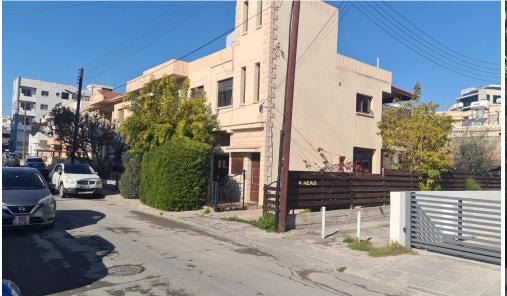

## 522m<sup>2</sup> Plot for Sale in Limassol - Mesa Geitonia

Reference ID: #SA36425Price details: €950,000Plot for Sale in Mesa Geitonia area, Limassol district, close to supermarkets, schools, shops, cafes and all amenities.Extras: No VAT (due to an existing old house)Plot falls within residential planning zone Kα4, 120% building density, 50% coverage, 3 floors, 13.5 heightIdeal for residential development in a prime area of Limassol.