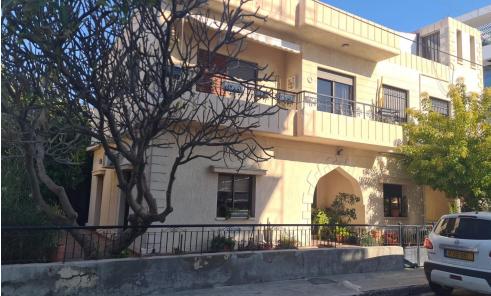

## 522m<sup>2</sup> Plot for Sale in Limassol - Mesa Geitonia

Reference ID: #SA36425Price details: €950,000Plot for Sale in Mesa Geitonia area, Limassol district, close to supermarkets, schools, shops, cafes and all amenities.Extras: No VAT (due to an existing old house)Plot falls within residential planning zone Kα4, 120% building density, 50% coverage, 3 floors, 13.5 heightIdeal for residential development in a prime area of Limassol.