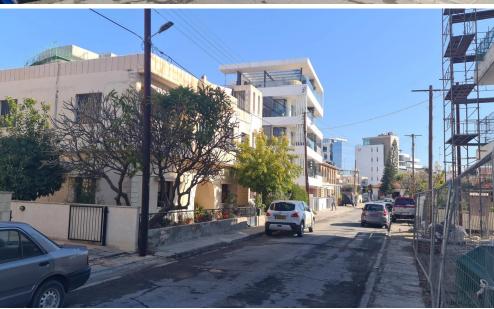

## 522m<sup>2</sup> Plot for Sale in Limassol - Mesa Geitonia

Reference ID: #SA36425Price details: €950,000Plot for Sale in Mesa Geitonia area, Limassol district, close to supermarkets, schools, shops, cafes and all amenities.Extras: No VAT (due to an existing old house)Plot falls within residential planning zone Kα4, 120% building density, 50% coverage, 3 floors, 13.5 heightIdeal for residential development in a prime area of Limassol.