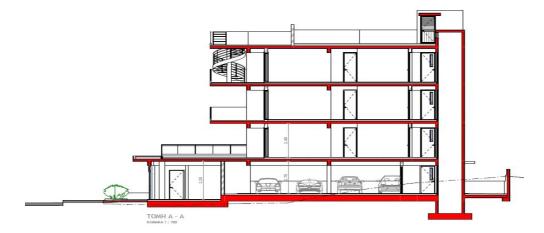

## 2 Bedroom Apartment for Sale in Strovolos - Archangelos, Nicosia District

Apartment for sale in a modern residential complex in the area of Archangelos, Nicosia. The complex consists of only six two-bedroom apartments. The apartments are located on 3 floors. The complex combines high-end design, finishes and the latest trends using high-quality thermal insulation materials and plumbing. Each apartment in the complex is designed with maximum comfort in mind. The project includes an open-plan living room and kitchen, as well as a spacious veranda. Parking and a private storage room are also available. The energy efficiency of the building is Class A. A solar water heater with panels on the roof and a hot water tank for each apartment will be installed. A video int...