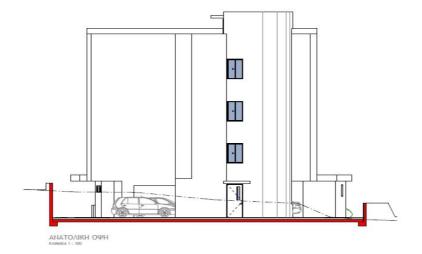

## 2 Bedroom Apartment for Sale in Strovolos - Archangelos, Nicosia District

Apartment for sale in a modern residential complex in the area of Archangelos, Nicosia. The complex consists of only six two-bedroom apartments. The apartments are located on 3 floors. The complex combines high-end design, finishes and the latest trends using high-quality thermal insulation materials and plumbing. Each apartment in the complex is designed with maximum comfort in mind. The project includes an open-plan living room and kitchen, as well as a spacious veranda. Parking and a private storage room are also available. The energy efficiency of the building is Class A. A solar water heater with panels on the roof and a hot water tank for each apartment will be installed. A video int...