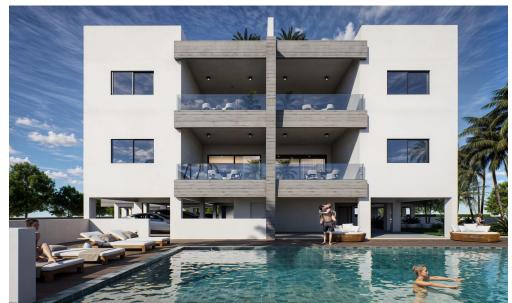

## 2 Bedroom Apartment for Sale in Paphos

This charming apartment is located in Kissonerga, Paphos. CKissonerga is a charming coastal village located approximately 7 kilometers north of Paphos, nestled between the bustling city and the serene Coral Bay. Known for its lush banana plantations and scenic coastline, it offers a tranquil setting with easy access to both urban amenities and natural attractions. The area features a mix of rocky shores and secluded beaches, ideal for those seeking relaxation away from crowded tourist spots. With its blend of natural beauty and proximity to key destinations, Kissonerga is a sought-after location for both residents and visitors alike.

| <b>Property Info</b> |    | Plot / Area Info |     | Additional info  |                  |
|----------------------|----|------------------|-----|------------------|------------------|
| Covered Area         |    | Pool <b>Yes</b>  | Yes | Reference Number | el0128qh         |
|                      | 02 |                  |     | Property type    | Apartment        |
|                      | 82 |                  |     | Condition        | <b>Brand New</b> |
|                      |    |                  |     | Bathrooms        | 2                |
|                      |    |                  |     |                  |                  |

Amenities Location

Location: Paphos Region: Paphos

Price: €270 000 + VAT

VAT for this property is €13,500 or €51,300. VAT usually is 19%. If it is your first purchase of property, you can have VAT reduced to 5% for the first 150sq.m. of the property.