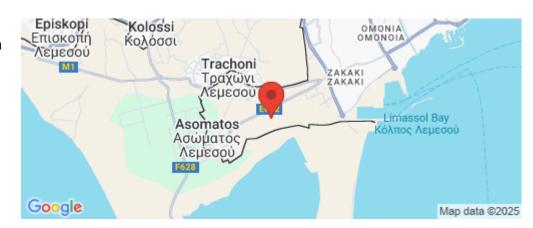

Amenities Location

**Location:** Asomatos Region: **Limassol** 

Coordinates: **34.64474499472** / **32.977448678329** 

Price: €590 000 + VAT

VAT for this property is €29,500 or €112,100. VAT usually is 19%. If it is your first purchase of property, you can have VAT reduced to 5% for the first 150sq.m. of the property.