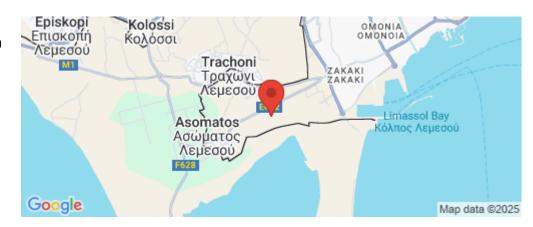

## Amenities Location

**Location:** Asomatos Region: **Limassol** 

Coordinates: **34.64474499472** / **32.977448678329** 

Price: €570 000 + VAT

VAT for this property is €28,500 or €108,300. VAT usually is 19%. If it is your first purchase of property, you can have VAT reduced to 5% for the first 150sq.m. of the property.