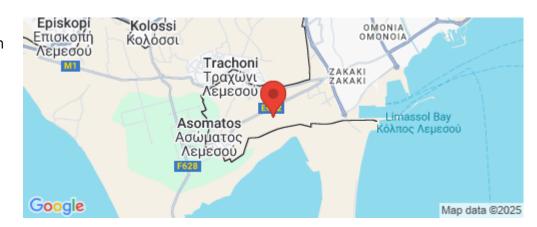

## Amenities Location

**Location:** Asomatos Region: **Limassol** 

Coordinates: **34.64474499472** / **32.977448678329** 

Price: €570 000 + VAT

VAT for this property is €28,500 or €108,300. VAT usually is 19%. If it is your first purchase of property, you can have VAT reduced to 5% for the first 150sq.m. of the property.