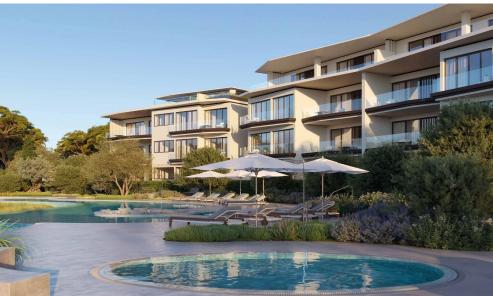

Located in the heart of the resort, the building is tall enough to enjoy unparalleled views over the Golf Course and up to the Salt Lake, the forest and the sea.

Spacious terraces punctuate the facades providing articulated outdoor living spaces. The chic and practical interiors combine carefully crafted layouts that work hard to maximise the interior spaces while ensuring the focus remains on the generous terrace and views beyond.

The building is carefully arranged within its plot to maximise premium views, wh...

| Property Info          |                         | Plot / Area Info |              | Additional info  |                    |
|------------------------|-------------------------|------------------|--------------|------------------|--------------------|
| Covered Area           | 128                     |                  |              |                  |                    |
| Covered Veranda        | 25                      |                  |              | Reference Number | 4440               |
| Uncovered Veranda      | 4                       | Pool             | Common, Yes  |                  | 4448               |
| Floor Number           | 3                       | Parking          | Covered, Yes | Property type    | Apartment          |
| Total Number of Floors | 5                       |                  |              | Condition        | Under Construction |
| Heating                | Underfloor Heating, Yes |                  |              |                  |                    |