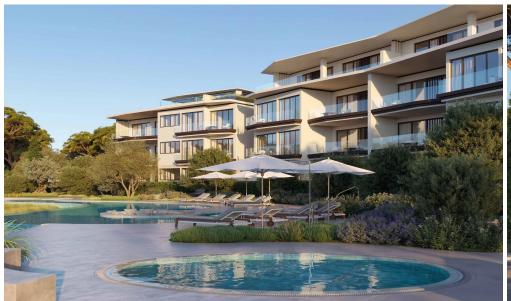

Located in the heart of the resort, the building is tall enough to enjoy unparalleled views over the Golf Course and up to the Salt Lake, the forest and the sea.

Spacious terraces punctuate the facades providing articulated outdoor living spaces. The chic and practical interiors combine carefully crafted layouts that work hard to maximise the interior spaces while ensuring the focus remains on the generous terrace and views beyond.

The building is carefully arranged within its plot to maximise premium views, wh...

| Property Info          |                         | Plot / Area Info |              | Additional info                          |                    |
|------------------------|-------------------------|------------------|--------------|------------------------------------------|--------------------|
| Covered Area           | 127                     |                  |              |                                          |                    |
| Covered Veranda        | 24                      |                  |              | Deference Number                         | 4451               |
| Uncovered Veranda      | 8                       | Pool <b>Com</b>  | Common, Yes  | Reference Number Property type Condition | 4451 Apartment     |
| Floor Number           | 4                       | Parking          | Covered, Yes |                                          |                    |
| Total Number of Floors | 5                       |                  |              | Condition                                | Under Construction |
| Heating                | Underfloor Heating, Yes |                  |              |                                          |                    |