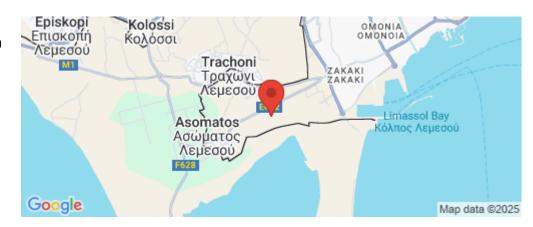

## Amenities Location

**Location:** Asomatos Region: **Limassol** 

Coordinates: **34.64474499472** / **32.977448678329** 

Price: €635 000 + VAT

VAT for this property is €31,750 or €120,650. VAT usually is 19%. If it is your first purchase of property, you can have VAT reduced to 5% for the first 150sq.m. of the property.