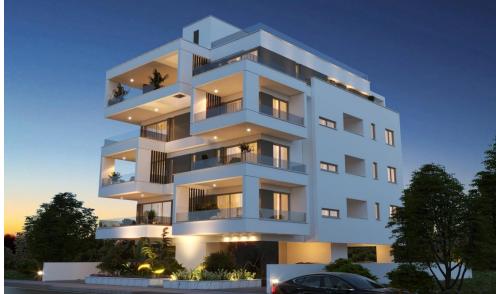

## 775m<sup>2</sup> Building for Sale in Larnaca District

The crowning glory of this architectural gem is the location, in Faneromeni Area.

This project has been carefully designed by our architects, engineers and other consultants to maximize the living experience for its residents. The Building comprises of only 4 floors with a total of six 2 bedroom apartments and a whole floor 3 bedroom penthouse on the 4th floor. The apartments are ideal either for permanent living or as an investment to rent the properties either short or long term.

Mention its location to any resident of Larnaca City and the grandeur is instantly recognized. This project will become part of this celebrated history and enjoy its central location. Living here ...

| Property Info          | Plot | : / Area Info | Additional info  |          |
|------------------------|------|---------------|------------------|----------|
| Covered Area           | 775  |               | Reference Number | 4483     |
| Total Number of Floors | 4    |               | Property type    | Building |