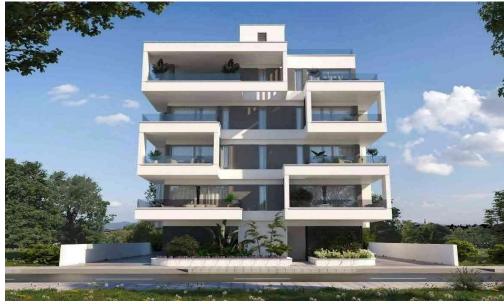

## 775m<sup>2</sup> Building for Sale in Larnaca District

The crowning glory of this architectural gem is the location, in Faneromeni Area.

This project has been carefully designed by our architects, engineers and other consultants to maximize the living experience for its residents. The Building comprises of only 4 floors with a total of six 2 bedroom apartments and a whole floor 3 bedroom penthouse on the 4th floor. The apartments are ideal either for permanent living or as an investment to rent the properties either short or long term.

Mention its location to any resident of Larnaca City and the grandeur is instantly recognized. This project will become part of this celebrated history and enjoy its central location. Living here ...

| Property Info          | Plot | : / Area Info | Additional info  |          |
|------------------------|------|---------------|------------------|----------|
| Covered Area           | 775  |               | Reference Number | 4483     |
| Total Number of Floors | 4    |               | Property type    | Building |