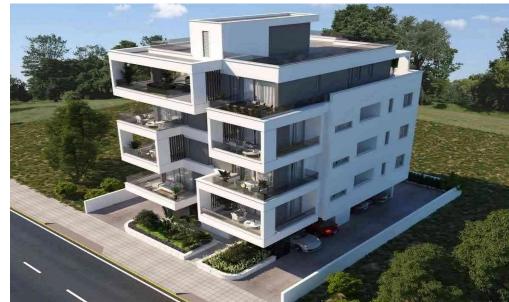

## 775m<sup>2</sup> Building for Sale in Larnaca District

The crowning glory of this architectural gem is the location, in Faneromeni Area.

This project has been carefully designed by our architects, engineers and other consultants to maximize the living experience for its residents. The Building comprises of only 4 floors with a total of six 2 bedroom apartments and a whole floor 3 bedroom penthouse on the 4th floor. The apartments are ideal either for permanent living or as an investment to rent the properties either short or long term.

Mention its location to any resident of Larnaca City and the grandeur is instantly recognized. This project will become part of this celebrated history and enjoy its central location. Living here ...

| Property Info          | Plot | : / Area Info | Additional info  |          |
|------------------------|------|---------------|------------------|----------|
| Covered Area           | 775  |               | Reference Number | 4483     |
| Total Number of Floors | 4    |               | Property type    | Building |