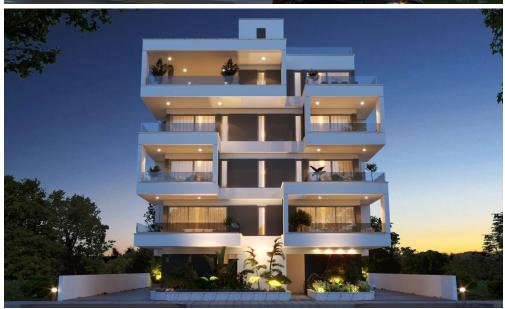

## 775m<sup>2</sup> Building for Sale in Larnaca District

The crowning glory of this architectural gem is the location, in Faneromeni Area.

This project has been carefully designed by our architects, engineers and other consultants to maximize the living experience for its residents. The Building comprises of only 4 floors with a total of six 2 bedroom apartments and a whole floor 3 bedroom penthouse on the 4th floor. The apartments are ideal either for permanent living or as an investment to rent the properties either short or long term.

Mention its location to any resident of Larnaca City and the grandeur is instantly recognized. This project will become part of this celebrated history and enjoy its central location. Living here ...

| Property Info          | Plot | : / Area Info | Additional info  |          |
|------------------------|------|---------------|------------------|----------|
| Covered Area           | 775  |               | Reference Number | 4483     |
| Total Number of Floors | 4    |               | Property type    | Building |