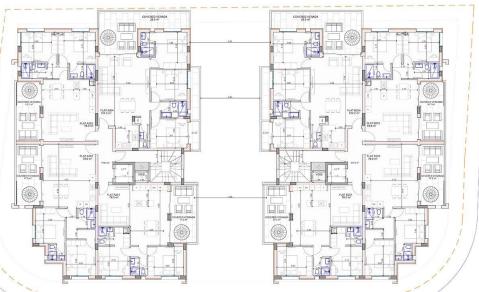

This is a contemporary project that consists of 2 separate Blocks of luxurious with 20 stylish apartments: 2 x Two-Bedroom Apartments on the ground floor (one in each Block), 6 x Two-Bedroom Apartments on the 1st Floor, 4 x One-Bedroom Apartments on the 1st Floor, 8 x Two-Bedroom Penthouses on the 2nd fl...

| Property Info          | Plot / Area lı                                                    | nfo          | Additional info  |                    |  |
|------------------------|-------------------------------------------------------------------|--------------|------------------|--------------------|--|
| Covered Area           | 95                                                                |              | Reference Number | 4484               |  |
| Covered Veranda        | 17<br>Parking                                                     | Covered, Yes | Property type    | Apartment          |  |
| Floor Number           | <b>2</b>                                                          |              | Condition        | Under Construction |  |
| Total Number of Floors | 2                                                                 |              | Bathrooms        | 2                  |  |
| Amenities              | Location                                                          |              |                  |                    |  |
| • Roof Garden          | Region: Larnaca<br>Coordinates: 34.927996705448 / 33.632068637727 |              |                  |                    |  |