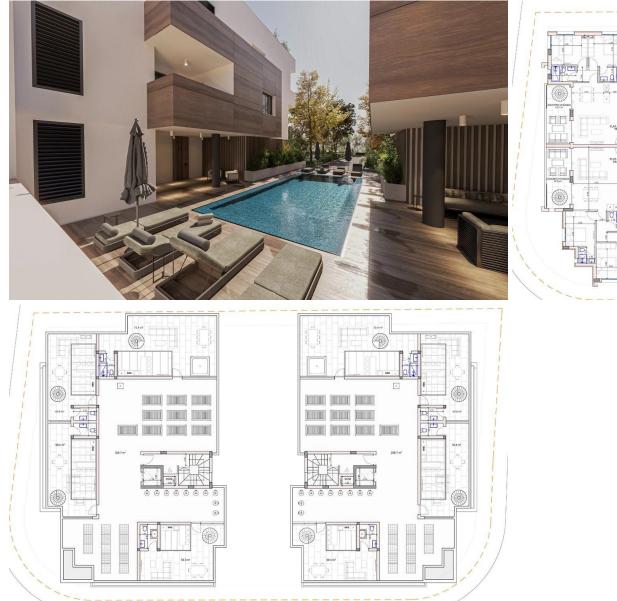

This is a contemporary project that consists of 2 separate Blocks of luxurious with 20 stylish apartments: 2 x Two-Bedroom Apartments on the ground floor (one in each Block), 6 x Two-Bedroom Apartments on the 1st Floor, 4 x One-Bedroom Apartments on the 1st Floor, 8 x Two-Bedroom Penthouses on the 2nd fl...

| Property Info          | Plot / Area lı                                                    | nfo          | Additional info  |                    |  |
|------------------------|-------------------------------------------------------------------|--------------|------------------|--------------------|--|
| Covered Area           | 95                                                                |              | Reference Number | 4484               |  |
| Covered Veranda        | 17<br>Parking                                                     | Covered, Yes | Property type    | Apartment          |  |
| Floor Number           | <b>2</b>                                                          |              | Condition        | Under Construction |  |
| Total Number of Floors | 2                                                                 |              | Bathrooms        | 2                  |  |
| Amenities              | Location                                                          |              |                  |                    |  |
| • Roof Garden          | Region: Larnaca<br>Coordinates: 34.927996705448 / 33.632068637727 |              |                  |                    |  |