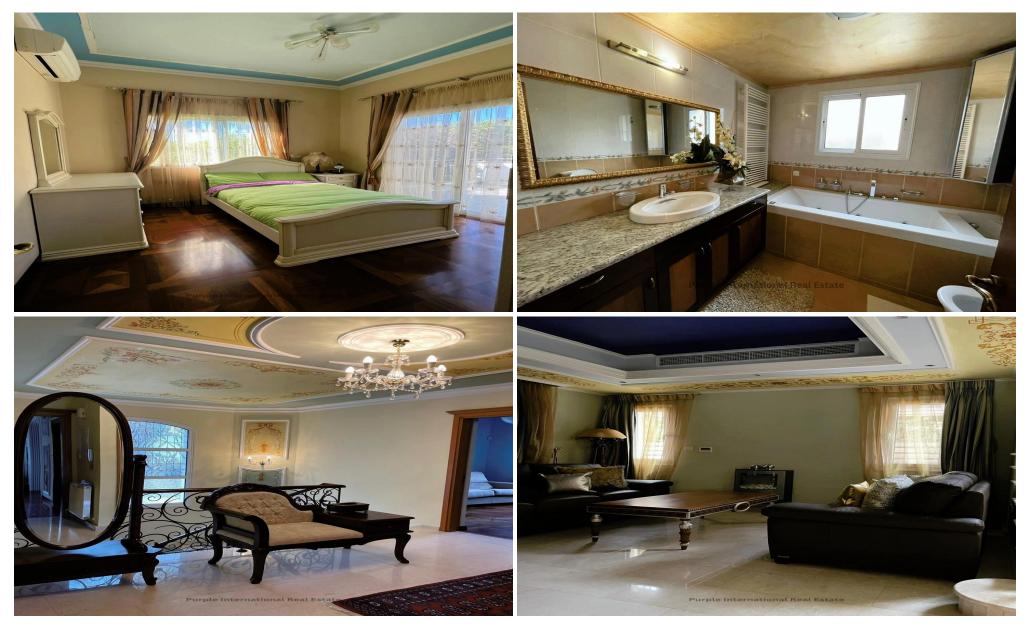

## 4 Bedroom House for Sale in Germasogeia, Limassol District

Beautiful 4 bed Villa in the most desirable area of Limassol, situated in a highly sought after location of Germasogeia, in the tourist area of Limassol, only 600 meters away from the sea.

Central heating
Separate kitchen and dining area
Pool / BBQ area
Closed private parking
Sauna
Jacuzzi
Sold fully furnished and equipped with Miele appliances.

Available Title Deeds.

| Property Info    |                      | Plot / Area Info |              | Additional info  |           |
|------------------|----------------------|------------------|--------------|------------------|-----------|
| Cavarad Araa     | 220                  | Dietarea         | FOF          | Reference Number | 13949     |
| Covered Area     | 338                  | Plot area        | 585          | Property type    | House     |
| Heating          | Central Heating, Yes | Pool             | Yes          | . , , ,          |           |
| Air Conditioning | All rooms, Yes       | Parking          | Covered, Yes | Condition        | Pre-Owned |
|                  |                      |                  |              | Bathrooms        | 4         |