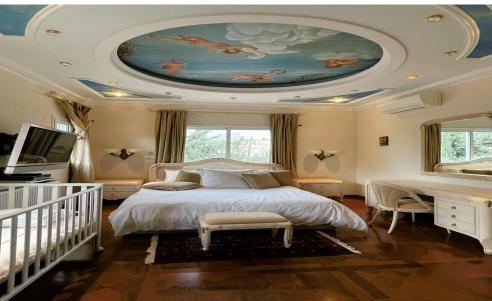

## 4 Bedroom House for Sale in Germasogeia, Limassol District

Beautiful 4 bed Villa in the most desirable area of Limassol, situated in a highly sought after location of Germasogeia, in the tourist area of Limassol, only 600 meters away from the sea.

Central heating
Separate kitchen and dining area
Pool / BBQ area
Closed private parking
Sauna
Jacuzzi
Sold fully furnished and equipped with Miele appliances.

Available Title Deeds.

| Property Info    |                      | Plot / Area Info |              | Additional info  |           |
|------------------|----------------------|------------------|--------------|------------------|-----------|
| Cavarad Araa     | 220                  | Dietarea         | FOF          | Reference Number | 13949     |
| Covered Area     | 338                  | Plot area        | 585          | Property type    | House     |
| Heating          | Central Heating, Yes | Pool             | Yes          | . , , ,          |           |
| Air Conditioning | All rooms, Yes       | Parking          | Covered, Yes | Condition        | Pre-Owned |
|                  |                      |                  |              | Bathrooms        | 4         |