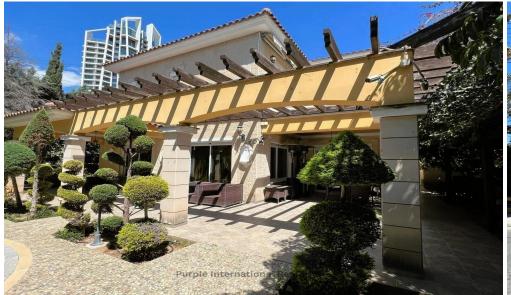

## 4 Bedroom House for Sale in Germasogeia, Limassol District

Beautiful 4 bed Villa in the most desirable area of Limassol, situated in a highly sought after location of Germasogeia, in the tourist area of Limassol, only 600 meters away from the sea.

Central heating
Separate kitchen and dining area
Pool / BBQ area
Closed private parking
Sauna
Jacuzzi
Sold fully furnished and equipped with Miele appliances.

Available Title Deeds.

| Property Info    |                      | Plot / Area Info |              | Additional info  |           |
|------------------|----------------------|------------------|--------------|------------------|-----------|
| Cavarad Araa     | 220                  | Dietarea         | FOF          | Reference Number | 13949     |
| Covered Area     | 338                  | Plot area        | 585          | Property type    | House     |
| Heating          | Central Heating, Yes | Pool             | Yes          | . , , ,          |           |
| Air Conditioning | All rooms, Yes       | Parking          | Covered, Yes | Condition        | Pre-Owned |
|                  |                      |                  |              | Bathrooms        | 4         |