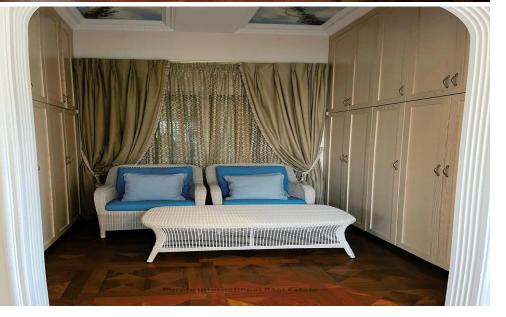

## 4 Bedroom House for Sale in Germasogeia, Limassol District

Beautiful 4 bed Villa in the most desirable area of Limassol, situated in a highly sought after location of Germasogeia, in the tourist area of Limassol, only 600 meters away from the sea.

Central heating
Separate kitchen and dining area
Pool / BBQ area
Closed private parking
Sauna
Jacuzzi
Sold fully furnished and equipped with Miele appliances.

Available Title Deeds.

| Property Info    |                      | Plot / Area Info |              | Additional info  |           |
|------------------|----------------------|------------------|--------------|------------------|-----------|
| Cavarad Araa     | 220                  | Dietarea         | FOF          | Reference Number | 13949     |
| Covered Area     | 338                  | Plot area        | 585          | Property type    | House     |
| Heating          | Central Heating, Yes | Pool             | Yes          | . , , ,          |           |
| Air Conditioning | All rooms, Yes       | Parking          | Covered, Yes | Condition        | Pre-Owned |
|                  |                      |                  |              | Bathrooms        | 4         |