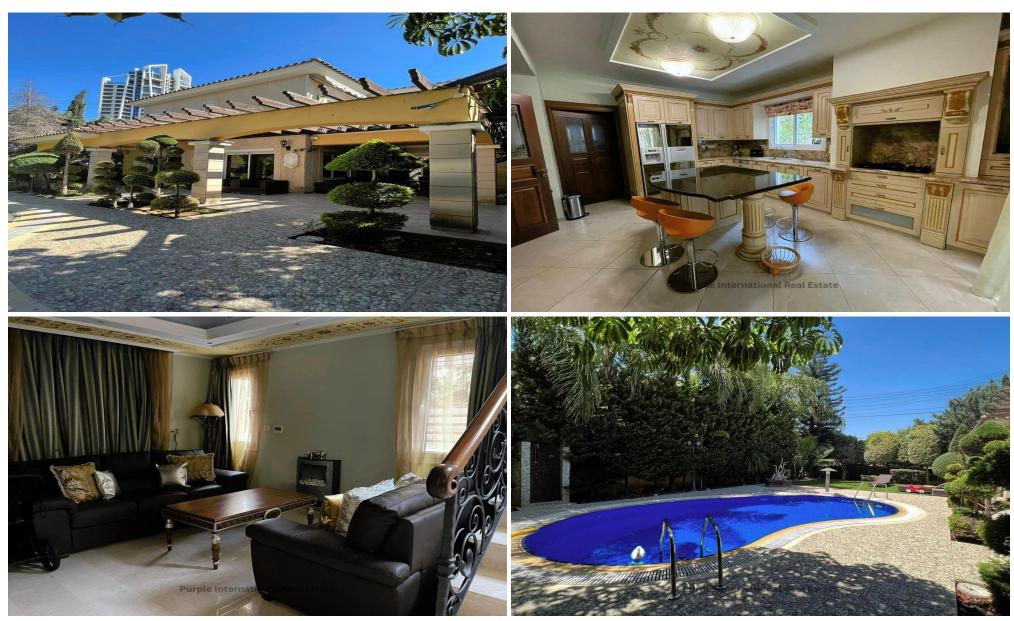

## 4 Bedroom House for Sale in Germasogeia, Limassol District

Beautiful 4 bed Villa in the most desirable area of Limassol, situated in a highly sought after location of Germasogeia, in the tourist area of Limassol, only 600 meters away from the sea.

Central heating
Separate kitchen and dining area
Pool / BBQ area
Closed private parking
Sauna
Jacuzzi
Sold fully furnished and equipped with Miele appliances.

Available Title Deeds.

| Property Info    |                      | Plot / Area Info |              | Additional info  |           |
|------------------|----------------------|------------------|--------------|------------------|-----------|
| Cavarad Araa     | 220                  | Dietarea         | FOF          | Reference Number | 13949     |
| Covered Area     | 338                  | Plot area        | 585          | Property type    | House     |
| Heating          | Central Heating, Yes | Pool             | Yes          | . , , ,          |           |
| Air Conditioning | All rooms, Yes       | Parking          | Covered, Yes | Condition        | Pre-Owned |
|                  |                      |                  |              | Bathrooms        | 4         |