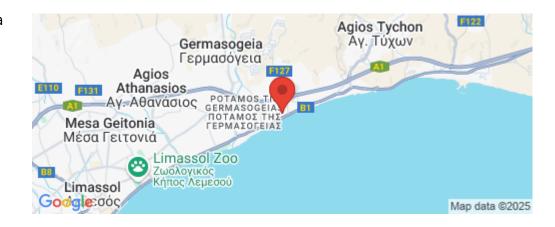

Amenities Location

**Location:** Germasogeia Region: **Limassol** 

Coordinates: **34.702695450384** / **33.104405477166** 

Price: €2 500 000 + VAT

VAT for this property is €319,675 or €475,000. VAT usually is 19%. If it is your first purchase of property, you can have VAT reduced to 5% for the first 150sq.m. of the property.