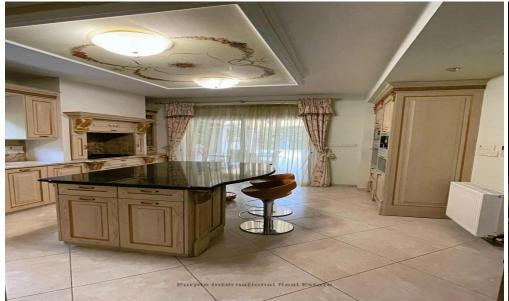

Central heating
Separate kitchen and dining area
Pool / BBQ area
Closed private parking
Sauna
Jacuzzi
Sold fully furnished and equipped with Miele appliances.

Available Title Deeds.

| Property Info    |                      | Plot / Area Info |              | Additional info  |           |
|------------------|----------------------|------------------|--------------|------------------|-----------|
| Cavarad Araa     | 220                  | Dietarea         | FOF          | Reference Number | 13949     |
| Covered Area     | 338                  | Plot area        | 585          | Property type    | House     |
| Heating          | Central Heating, Yes | Pool             | Yes          | . , , ,          |           |
| Air Conditioning | All rooms, Yes       | Parking          | Covered, Yes | Condition        | Pre-Owned |
|                  |                      |                  |              | Bathrooms        | 4         |