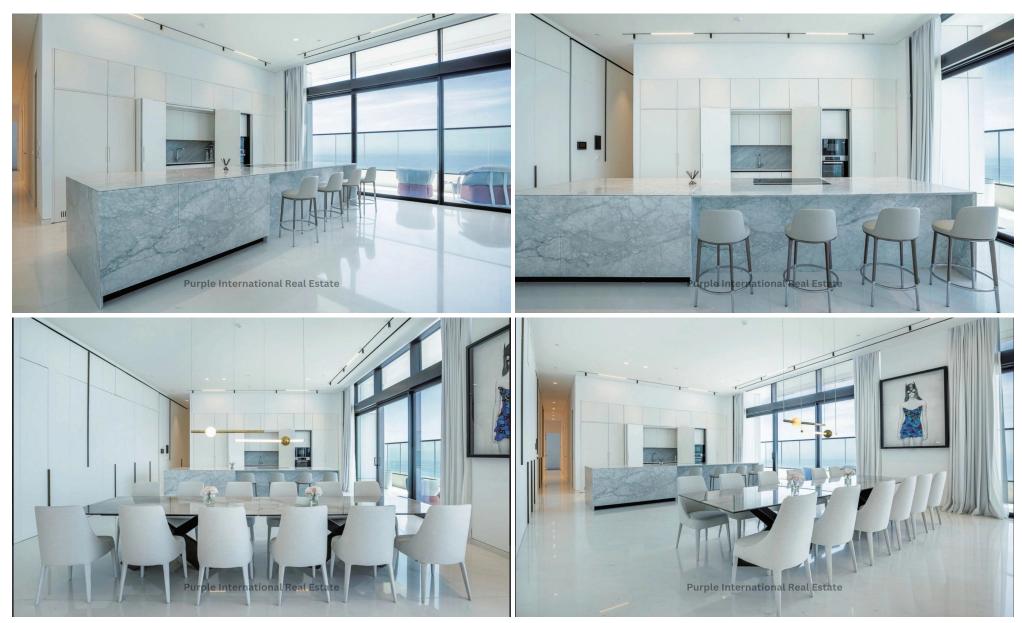

The building itself boasts exceptional amenities, including a welcoming lobby with a reception area, 24/7 security, a state-of-the-art gym, a tennis court, a swimming pool.

Upon arriving at the penthouse via an elevator, you step directly into an elegantly designed hallway into a spacious living room, where floor-to-ceiling windows offer magnificent sea views. The high-end, open...