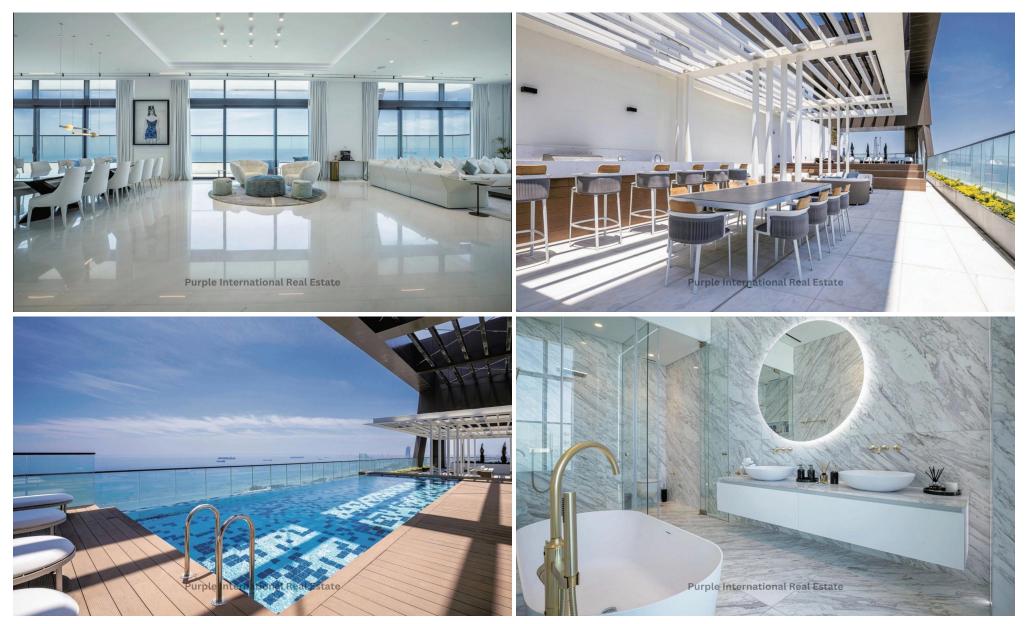

## 4 Bedroom Apartment for Sale in Limassol District

Stunning four-bedroom penthouse with an internal covered area of 416 m2, situated in a new high-rise tower on the seafront in Limassol. With breathtaking sea and coastline views, this property offers an unparalleled blend of modern luxury and a prime location in the heart of the vibrant tourist area.

The building itself boasts exceptional amenities, including a welcoming lobby with a reception area, 24/7 security, a state-of-the-art gym, a tennis court, a swimming pool.

Upon arriving at the penthouse via an elevator, you step directly into an elegantly designed hallway into a spacious living room, where floor-to-ceiling windows offer magnificent sea views. The high-end, open...