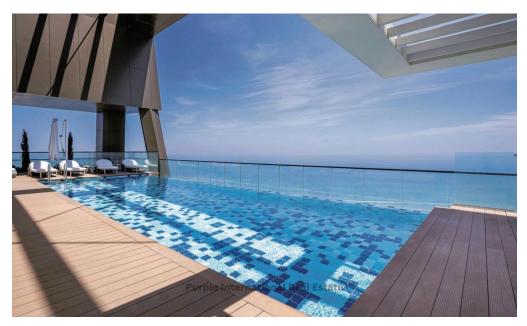

The building itself boasts exceptional amenities, including a welcoming lobby with a reception area, 24/7 security, a state-of-the-art gym, a tennis court, a swimming pool.

Upon arriving at the penthouse via an elevator, you step directly into an elegantly designed hallway into a spacious living room, where floor-to-ceiling windows offer magnificent sea views. The high-end, open...

| Property Info    |                | Plot / Area Info |              | Additional info  |                  |
|------------------|----------------|------------------|--------------|------------------|------------------|
|                  |                |                  |              | Reference Number | 17299            |
| Covered Area     | 416            | Pool             | Yes          | Property type    | <b>Apartment</b> |
| Air Conditioning | All rooms, Yes | Parking          | Covered, Yes | Condition        | <b>Pre-Owned</b> |
|                  |                |                  |              | View             | Sea view         |