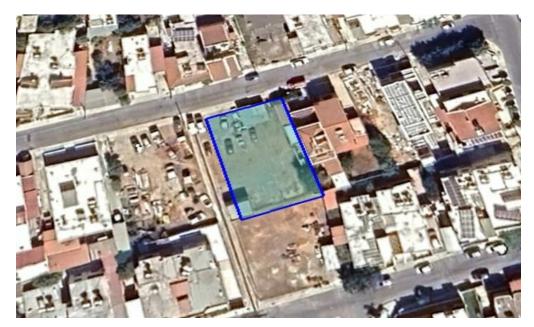

## 631m<sup>2</sup> Plot for Sale in Limassol - Zakaki

Reference ID: #SA36436Price details: €360,000Located within the Limassol Local Plan, this 631m² residential plot falls under the Ka5 planning zone. It offers a 100% building density, 50% coverage, and allows for up to 3 floors (13.5m height). A great investment opportunity in an upand-coming area near the City of Dreams casino, My Mall, and the upcoming Limassol marina expansion.