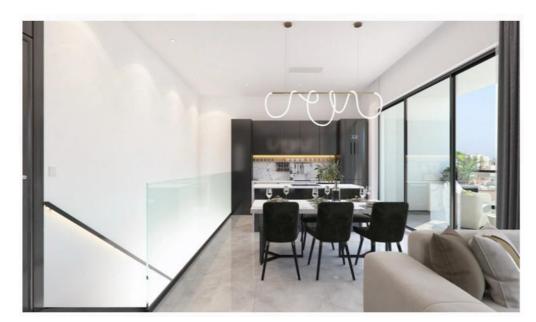

## 3 Bedroom Apartment for Sale in Limassol - Mesa Geitonia

Reference ID: #SA36434Price details: €750,000 +VATThe residence consists of three floors. The first and second floors each feature duplex apartments with three bedrooms, while the third floor boasts a luxurious penthouse with three bedrooms, a rooftop garden, and a service bedroom. The rooftop garden offers breathtaking city views, perfectly complementing the residence's open-plan design. FLAT 301SPECIFICATIONSSituated on the 3 & 4 floorTotal Area 117m2Total Verandas 34m23 bedroom penthouseUnderfloor heating provisionSolar panelsPremium Italian porcelain tilesContemporary kitchen cabinets andwardrobesThermal insulated aluminium serieswith double glazingVideo door phoneROOF GARDENSPEC...