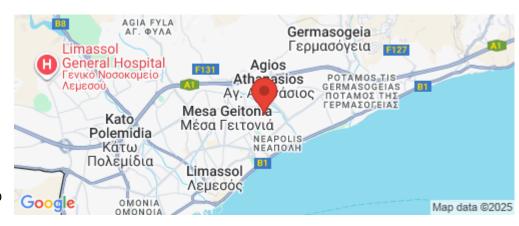

**Amenities Location** 

**Location:** Limassol - Mesa Geitonia Region: **Limassol** 

Coordinates: 34.696576086471 / 33.058165865868

Price: €750 000 + VAT

VAT for this property is €40,227 or €142,500. VAT usually is 19%. If it is your first purchase of property, you can have VAT reduced to 5% for the first 150sq.m. of the property.