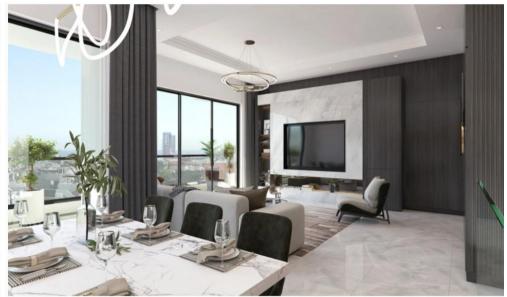

## 3 Bedroom Apartment for Sale in Limassol - Mesa Geitonia

Reference ID: #SA36434Price details: €750,000 +VATThe residence consists of three floors. The first and second floors each feature duplex apartments with three bedrooms, while the third floor boasts a luxurious penthouse with three bedrooms, a rooftop garden, and a service bedroom. The rooftop garden offers breathtaking city views, perfectly complementing the residence's open-plan design. FLAT 301SPECIFICATIONSSituated on the 3 & 4 floorTotal Area 117m2Total Verandas 34m23 bedroom penthouseUnderfloor heating provisionSolar panelsPremium Italian porcelain tilesContemporary kitchen cabinets andwardrobesThermal insulated aluminium serieswith double glazingVideo door phoneROOF GARDENSPEC...