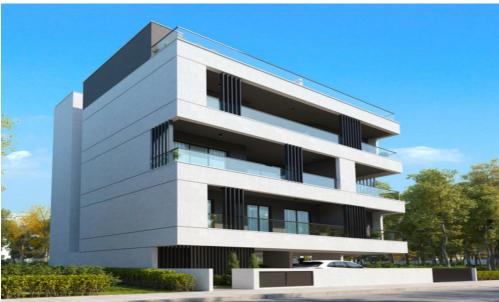

## 3 Bedroom Apartment for Sale in Limassol - Mesa Geitonia

Reference ID: #SA36434Price details: €750,000 +VATThe residence consists of three floors. The first and second floors each feature duplex apartments with three bedrooms, while the third floor boasts a luxurious penthouse with three bedrooms, a rooftop garden, and a service bedroom. The rooftop garden offers breathtaking city views, perfectly complementing the residence's open-plan design. FLAT 301SPECIFICATIONSSituated on the 3 & 4 floorTotal Area 117m2Total Verandas 34m23 bedroom penthouseUnderfloor heating provisionSolar panelsPremium Italian porcelain tilesContemporary kitchen cabinets andwardrobesThermal insulated aluminium serieswith double glazingVideo door phoneROOF GARDENSPEC...