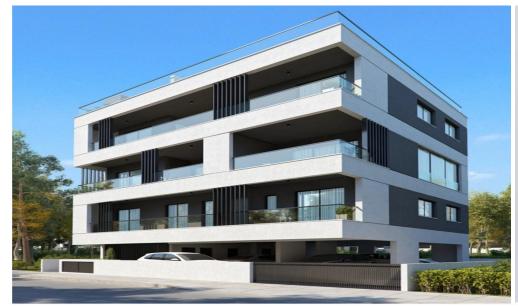

## 3 Bedroom Apartment for Sale in Limassol - Mesa Geitonia

Reference ID: #SA36434Price details: €750,000 +VATThe residence consists of three floors. The first and second floors each feature duplex apartments with three bedrooms, while the third floor boasts a luxurious penthouse with three bedrooms, a rooftop garden, and a service bedroom. The rooftop garden offers breathtaking city views, perfectly complementing the residence's open-plan design. FLAT 301SPECIFICATIONSSituated on the 3 & 4 floorTotal Area 117m2Total Verandas 34m23 bedroom penthouseUnderfloor heating provisionSolar panelsPremium Italian porcelain tilesContemporary kitchen cabinets andwardrobesThermal insulated aluminium serieswith double glazingVideo door phoneROOF GARDENSPEC...