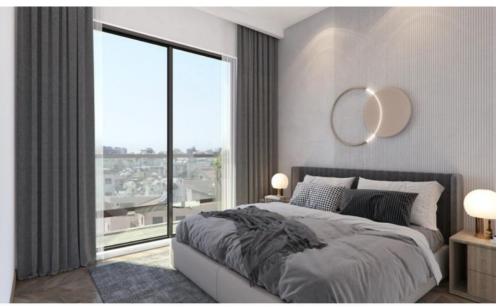

## 3 Bedroom Apartment for Sale in Limassol - Mesa Geitonia

Reference ID: #SA36434Price details: €750,000 +VATThe residence consists of three floors. The first and second floors each feature duplex apartments with three bedrooms, while the third floor boasts a luxurious penthouse with three bedrooms, a rooftop garden, and a service bedroom. The rooftop garden offers breathtaking city views, perfectly complementing the residence's open-plan design. FLAT 301SPECIFICATIONSSituated on the 3 & 4 floorTotal Area 117m2Total Verandas 34m23 bedroom penthouseUnderfloor heating provisionSolar panelsPremium Italian porcelain tilesContemporary kitchen cabinets andwardrobesThermal insulated aluminium serieswith double glazingVideo door phoneROOF GARDENSPEC...