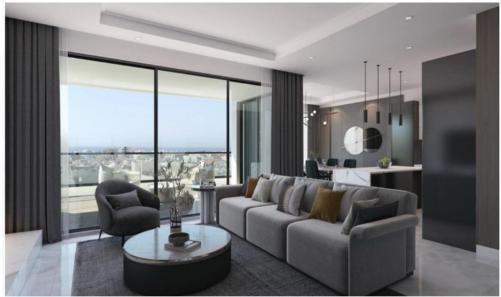

## 3 Bedroom Apartment for Sale in Limassol - Mesa Geitonia

Reference ID: #SA36434Price details: €750,000 +VATThe residence consists of three floors. The first and second floors each feature duplex apartments with three bedrooms, while the third floor boasts a luxurious penthouse with three bedrooms, a rooftop garden, and a service bedroom. The rooftop garden offers breathtaking city views, perfectly complementing the residence's open-plan design. FLAT 301SPECIFICATIONSSituated on the 3 & 4 floorTotal Area 117m2Total Verandas 34m23 bedroom penthouseUnderfloor heating provisionSolar panelsPremium Italian porcelain tilesContemporary kitchen cabinets andwardrobesThermal insulated aluminium serieswith double glazingVideo door phoneROOF GARDENSPEC...