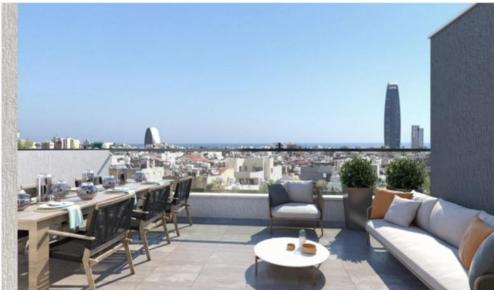

## 3 Bedroom Apartment for Sale in Limassol - Mesa Geitonia

Reference ID: #SA36434Price details: €750,000 +VATThe residence consists of three floors. The first and second floors each feature duplex apartments with three bedrooms, while the third floor boasts a luxurious penthouse with three bedrooms, a rooftop garden, and a service bedroom. The rooftop garden offers breathtaking city views, perfectly complementing the residence's open-plan design. FLAT 301SPECIFICATIONSSituated on the 3 & 4 floorTotal Area 117m2Total Verandas 34m23 bedroom penthouseUnderfloor heating provisionSolar panelsPremium Italian porcelain tilesContemporary kitchen cabinets andwardrobesThermal insulated aluminium serieswith double glazingVideo door phoneROOF GARDENSPEC...