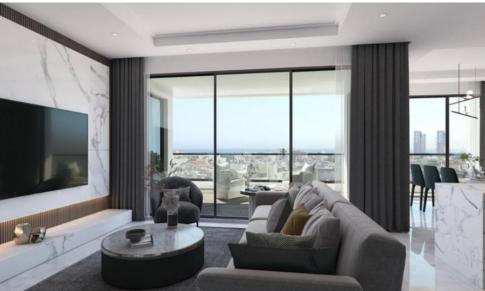

## 3 Bedroom Apartment for Sale in Limassol - Mesa Geitonia

Reference ID: #SA36434Price details: €750,000 +VATThe residence consists of three floors. The first and second floors each feature duplex apartments with three bedrooms, while the third floor boasts a luxurious penthouse with three bedrooms, a rooftop garden, and a service bedroom. The rooftop garden offers breathtaking city views, perfectly complementing the residence's open-plan design. FLAT 301SPECIFICATIONSSituated on the 3 & 4 floorTotal Area 117m2Total Verandas 34m23 bedroom penthouseUnderfloor heating provisionSolar panelsPremium Italian porcelain tilesContemporary kitchen cabinets andwardrobesThermal insulated aluminium serieswith double glazingVideo door phoneROOF GARDENSPEC...