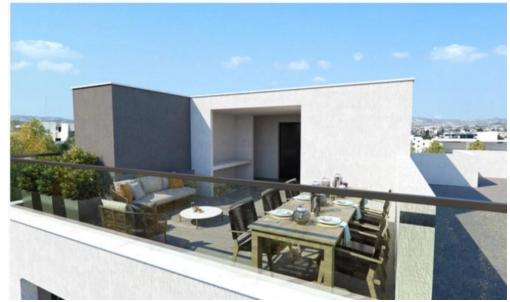

## 3 Bedroom Apartment for Sale in Limassol - Mesa Geitonia

Reference ID: #SA36434Price details: €750,000 +VATThe residence consists of three floors. The first and second floors each feature duplex apartments with three bedrooms, while the third floor boasts a luxurious penthouse with three bedrooms, a rooftop garden, and a service bedroom. The rooftop garden offers breathtaking city views, perfectly complementing the residence's open-plan design. FLAT 301SPECIFICATIONSSituated on the 3 & 4 floorTotal Area 117m2Total Verandas 34m23 bedroom penthouseUnderfloor heating provisionSolar panelsPremium Italian porcelain tilesContemporary kitchen cabinets andwardrobesThermal insulated aluminium serieswith double glazingVideo door phoneROOF GARDENSPEC...