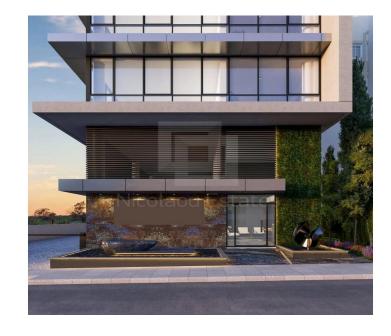

## 942m<sup>2</sup> Office for Sale in Limassol District

Exclusive Investment Opportunity We are delighted to introduce this state of the art commercial project situated in the prestigious Germasoyia area of Limassol. Strategically located just 400 meters from the beachfront and within walking distance of essential amenities such as banks offices restaurants and supermarkets it perfectly combines modern sophistication with accessibility. This is an unparalleled opportunity for discerning investors to secure a foothold in one of Cyprus s most sought after locations. Investment Highlights Prime Location Germasoyia Limassol 400 meters from the beach and surrounded by key amenities. Project Launch Date January 2025. Completion Timeline 14 16 months...