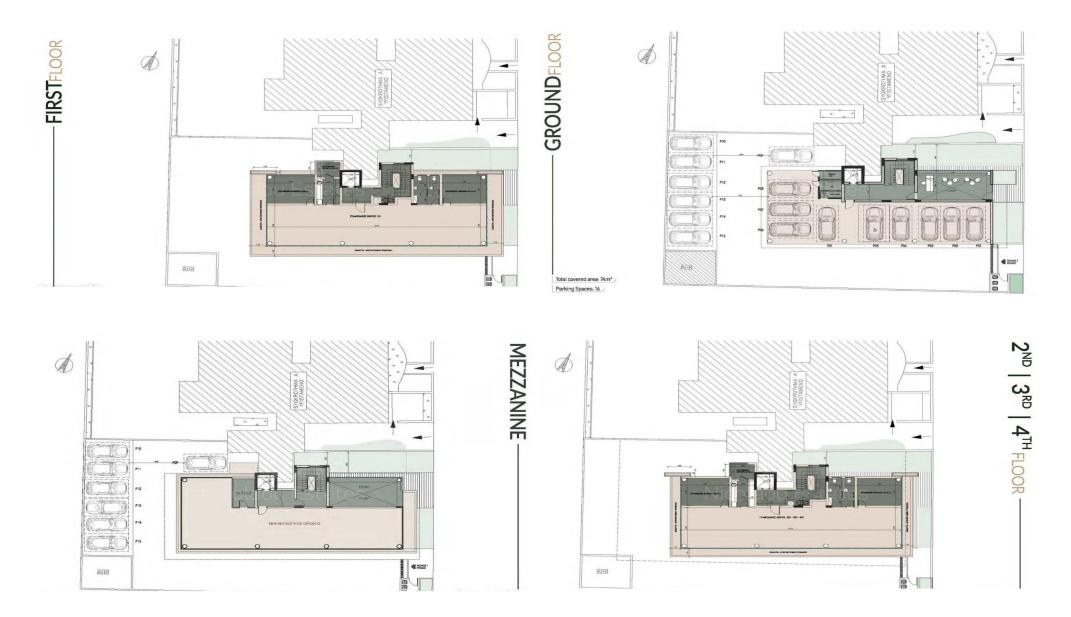

## 942m<sup>2</sup> Office for Sale in Limassol District

Exclusive Investment Opportunity We are delighted to introduce this state of the art commercial project situated in the prestigious Germasoyia area of Limassol. Strategically located just 400 meters from the beachfront and within walking distance of essential amenities such as banks offices restaurants and supermarkets it perfectly combines modern sophistication with accessibility. This is an unparalleled opportunity for discerning investors to secure a foothold in one of Cyprus s most sought after locations. Investment Highlights Prime Location Germasoyia Limassol 400 meters from the beach and surrounded by key amenities. Project Launch Date January 2025. Completion Timeline 14 16 months...

| Property Info     |     | Plot / Area Info        | Additional info  |         |
|-------------------|-----|-------------------------|------------------|---------|
| Covered Area      | 942 |                         | Reference Number | VL47324 |
| Energy Efficiency | Α   |                         | Property type    | Office  |
| Amenities         |     | Location                |                  |         |
| Balcony           |     | Region: <b>Limassol</b> |                  |         |