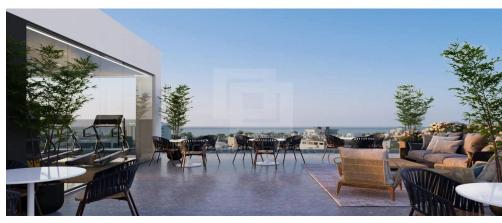

## 942m<sup>2</sup> Office for Sale in Limassol District

Exclusive Investment Opportunity We are delighted to introduce this state of the art commercial project situated in the prestigious Germasoyia area of Limassol. Strategically located just 400 meters from the beachfront and within walking distance of essential amenities such as banks offices restaurants and supermarkets it perfectly combines modern sophistication with accessibility. This is an unparalleled opportunity for discerning investors to secure a foothold in one of Cyprus s most sought after locations. Investment Highlights Prime Location Germasoyia Limassol 400 meters from the beach and surrounded by key amenities. Project Launch Date January 2025. Completion Timeline 14 16 months...