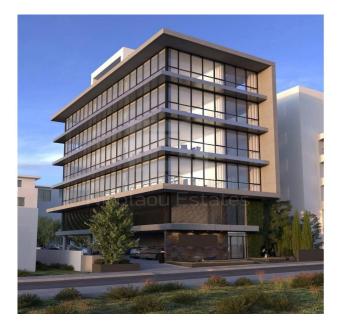

## 942m<sup>2</sup> Office for Sale in Limassol District

Exclusive Investment Opportunity We are delighted to introduce this state of the art commercial project situated in the prestigious Germasoyia area of Limassol. Strategically located just 400 meters from the beachfront and within walking distance of essential amenities such as banks offices restaurants and supermarkets it perfectly combines modern sophistication with accessibility. This is an unparalleled opportunity for discerning investors to secure a foothold in one of Cyprus s most sought after locations. Investment Highlights Prime Location Germasoyia Limassol 400 meters from the beach and surrounded by key amenities. Project Launch Date January 2025. Completion Timeline 14 16 months...