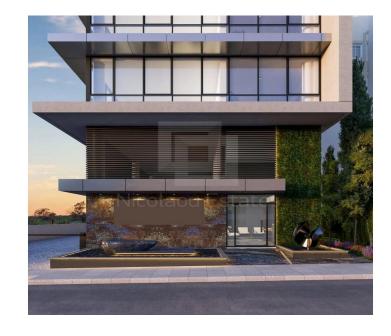

## 340m<sup>2</sup> Office for Sale in Limassol District

Exclusive Investment Opportunity We are delighted to introduce this state of the art commercial project situated in the prestigious Germasoyia area of Limassol. Strategically located just 400 meters from the beachfront and within walking distance of essential amenities such as banks offices restaurants and supermarkets it perfectly combines modern sophistication with accessibility. This is an unparalleled opportunity for discerning investors to secure a foothold in one of Cyprus s most sought after locations. Investment Highlights Prime Location Germasoyia Limassol 400 meters from the beach and surrounded by key amenities. Project Launch Date January 2025. Completion Timeline 14 16 months...