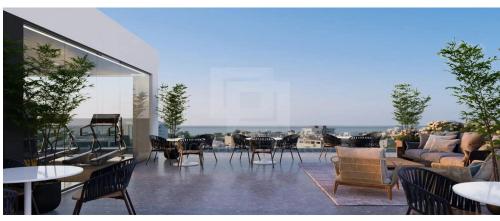

## 340m<sup>2</sup> Office for Sale in Limassol District

Exclusive Investment Opportunity We are delighted to introduce this state of the art commercial project situated in the prestigious Germasoyia area of Limassol. Strategically located just 400 meters from the beachfront and within walking distance of essential amenities such as banks offices restaurants and supermarkets it perfectly combines modern sophistication with accessibility. This is an unparalleled opportunity for discerning investors to secure a foothold in one of Cyprus s most sought after locations. Investment Highlights Prime Location Germasoyia Limassol 400 meters from the beach and surrounded by key amenities. Project Launch Date January 2025. Completion Timeline 14 16 months...