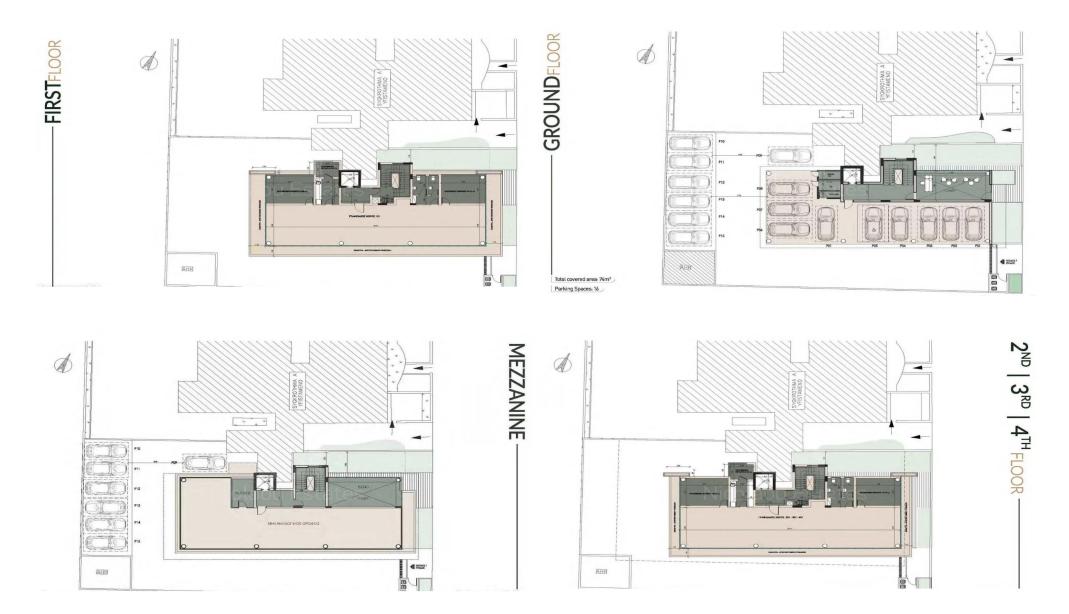

| Property Info     |     | Plot / Area Info        | Additional info  |         |
|-------------------|-----|-------------------------|------------------|---------|
| Covered Area      | 340 |                         | Reference Number | VL47323 |
| Energy Efficiency | Α   |                         | Property type    | Office  |
| Amenities         |     | Location                |                  |         |
| • Balcony         |     | Region: <b>Limassol</b> |                  |         |