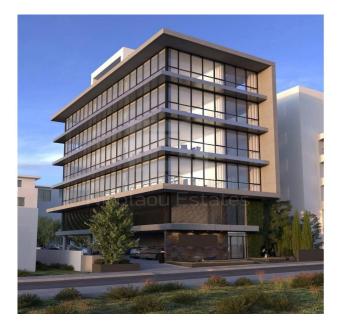

## 340m<sup>2</sup> Office for Sale in Limassol District

Exclusive Investment Opportunity We are delighted to introduce this state of the art commercial project situated in the prestigious Germasoyia area of Limassol. Strategically located just 400 meters from the beachfront and within walking distance of essential amenities such as banks offices restaurants and supermarkets it perfectly combines modern sophistication with accessibility. This is an unparalleled opportunity for discerning investors to secure a foothold in one of Cyprus s most sought after locations. Investment Highlights Prime Location Germasoyia Limassol 400 meters from the beach and surrounded by key amenities. Project Launch Date January 2025. Completion Timeline 14 16 months...