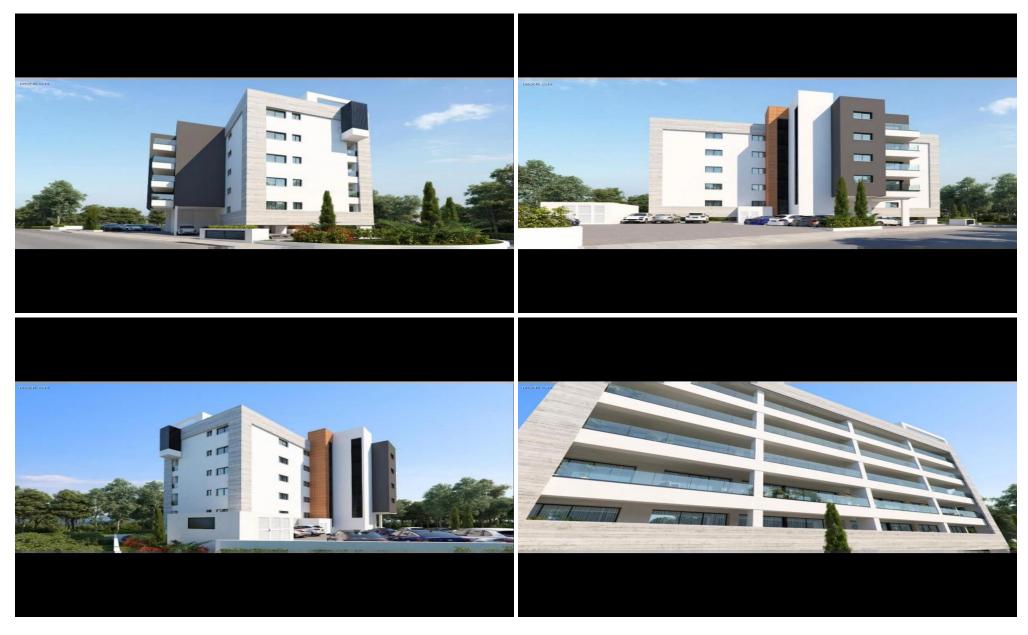

## 2 Bedroom Apartment for Sale in Limassol District

for sale 2 bedroom apartment only 2' minutes from roundabout kato polemidia. It has great access to the city centre, it is just a five minute drive from the Alpha Mega Supermarket and Jumbo. The apartment has 2 bedrooms, covered veranda 21m2. roof garden 56m2

**Amenities** Location

• Storage room Region: **Limassol** 

Price: €330 000 + VAT

VAT Excluded

Title transfer fee ~€9 800.00

Price per SQM N/A

Common expenses None