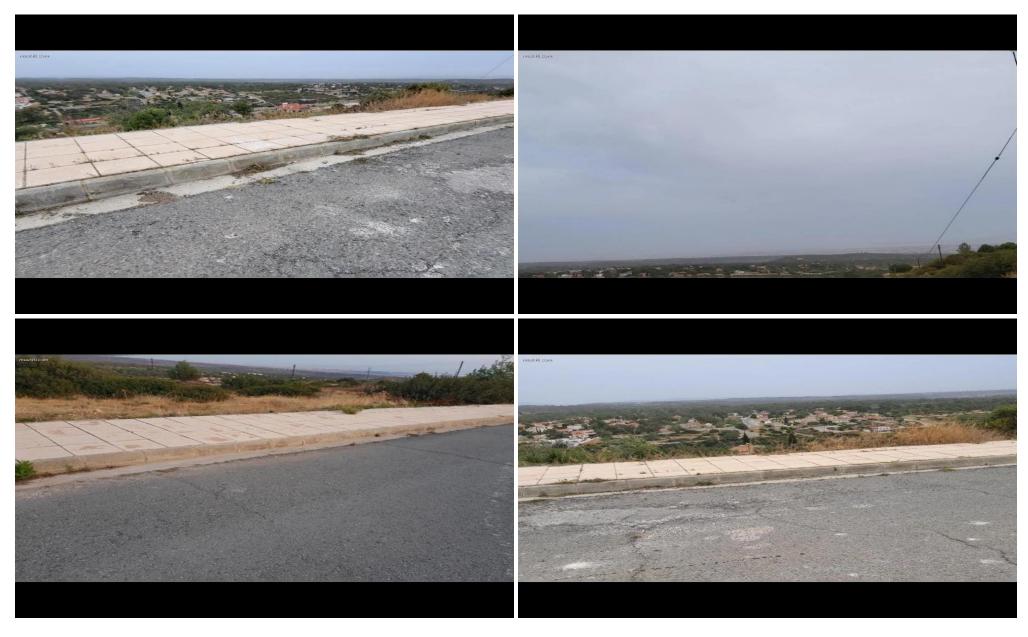

## **Plot for Sale in Limassol District**

In case you are looking to buy a plot with unobstructed sea views, that might be the case for you.

Large full size plot of 762m2 within Souni community with a title deed, offering magnificent views to the sea and to the greenery environment of the region. The property adjacent into a green area.

The property is situated in a newly built area and its level is actually much lower than the level of the registered road, thus enabling the owner to have open area view at the Eastern part of the property overlooking the beauty of the area. The building factor is 20% and the cover density also 20%. The property is mostly suitable either for a bungalow or for a two levels house enabl...