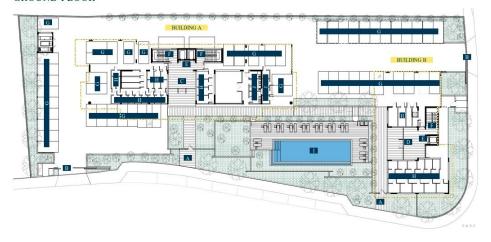

## **GROUND FLOOR**

- A Pedestrian entrance B Parking entrance / exit
- C Building A main entrance E Lift
- D Building B main entrance F Staircase
- G Parking space H Storeroom
- I Swimming pool
  - J Changing room & toilet