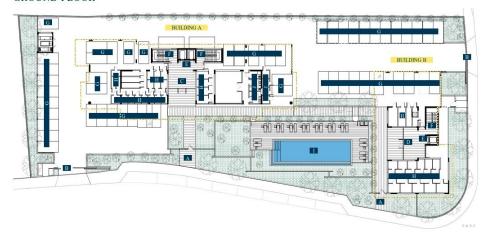

## **GROUND FLOOR**

- A Pedestrian entrance B Parking entrance / exit
- C Building A main entrance E Lift
- D Building B main entrance F Staircase
- G Parking space H Storeroom
- I Swimming pool
- J Changing room & toilet