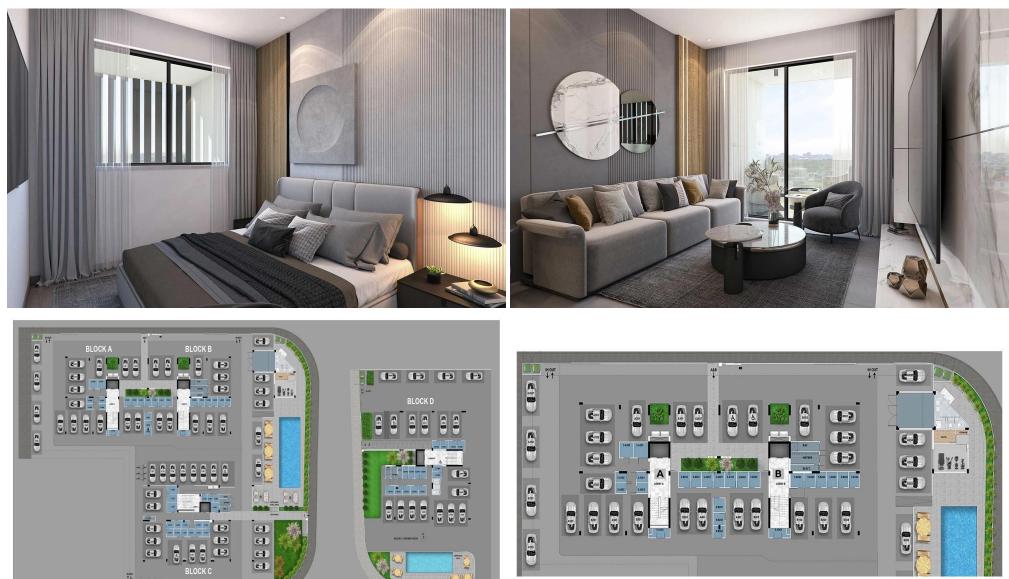

## **1** Bedroom Apartment for Sale in Larnaca District

This is a premier residential development, located in the thriving Livadia area of Larnaca.

This exceptional project features four modern blocks, each rising gracefully to four floors, offering a total of 62 luxurious flats, including lavish penthouses.

Each apartment is designed to maximize natural light, offering expansive living spaces that are both stylish and comfortable.

The premium materials and finishes reflect a commitment to excellence, ensuring that each home is not just a place to live, but a sanctuary of tranquillity and luxury. Residents can enjoy breathtaking sea views from their balconies, making everyday living a truly serene experience.