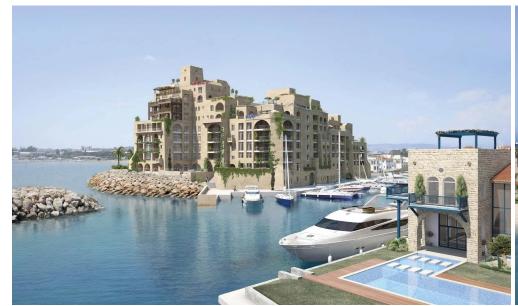

## 3 Bedroom Apartment for Sale in Limassol - Marina

The project offer a choice of two, three, four-bedroom apartments and duplexes with stunning views of the Mediterranean.

Overlooking the Marina and the city of Limassol, they are situated on the water, in close proximity to the development's luxury dining, shopping and leisure facilities.

The spacious apartments have covered terraces, uncovered verandas or sun-decks and residents benefit from communal swimming pools, private parking and storage space.

This project is an exciting new destination in the Mediterranean.

Designed by a world-renowned team of architects and engineers, it combines elegant residences and a full service marina with an enticing mix of r...

| Property Info     |                         | Plot / Area I | Plot / Area Info |                              | Additional info  |  |
|-------------------|-------------------------|---------------|------------------|------------------------------|------------------|--|
| Covered Area      | 248                     |               |                  | Deference Numb               | or 4500          |  |
| Covered Veranda   | 31                      |               |                  | Reference Number <b>4509</b> |                  |  |
|                   | _                       | D I           | Common Voc       | Property type                | Apartment        |  |
| Energy Efficiency | Α                       | Pool          | Common, Yes      | Condition                    | <b>Brand New</b> |  |
| Heating           | Underfloor Heating, Yes |               |                  |                              |                  |  |
| Air Conditioning  | All rooms, Yes          |               |                  | View                         | Sea view         |  |