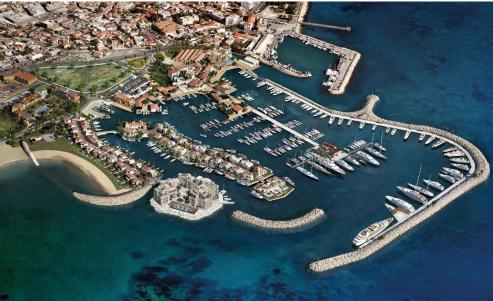

## 3 Bedroom Apartment for Sale in Limassol - Marina

The project offer a choice of two, three, four-bedroom apartments and duplexes with stunning views of the Mediterranean.

Overlooking the Marina and the city of Limassol, they are situated on the water, in close proximity to the development's luxury dining, shopping and leisure facilities.

## Location

**Location:** Limassol - Marina Region: **Limassol** 

Coordinates: **34.669155594978** / **33.037015199661** 

Price: €3 900 000 + VAT

VAT for this property is €410,758 or €741,000. VAT usually is 19%. If it is your first purchase of property, you can have VAT reduced to 5% for the first 150sq.m. of the property.