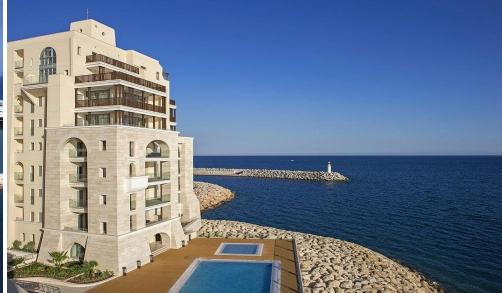

## 3 Bedroom Apartment for Sale in Limassol - Marina

The project offer a choice of two, three, four-bedroom apartments and duplexes with stunning views of the Mediterranean.

Overlooking the Marina and the city of Limassol, they are situated on the water, in close proximity to the development's luxury dining, shopping and leisure facilities.

The spacious apartments have covered terraces, uncovered verandas or sun-decks and residents benefit from communal swimming pools, private parking and storage space.

This project is an exciting new destination in the Mediterranean.

Designed by a world-renowned team of architects and engineers, it combines elegant residences and a full service marina with an enticing mix of r...

| Property Info     |                         | Plot / Area I | Plot / Area Info |                              | Additional info  |  |
|-------------------|-------------------------|---------------|------------------|------------------------------|------------------|--|
| Covered Area      | 248                     |               |                  | Deference Numb               | or 4500          |  |
| Covered Veranda   | 31                      |               |                  | Reference Number <b>4509</b> |                  |  |
|                   | _                       | D I           | Common Voc       | Property type                | Apartment        |  |
| Energy Efficiency | Α                       | Pool          | Common, Yes      | Condition                    | <b>Brand New</b> |  |
| Heating           | Underfloor Heating, Yes |               |                  |                              |                  |  |
| Air Conditioning  | All rooms, Yes          |               |                  | View                         | Sea view         |  |