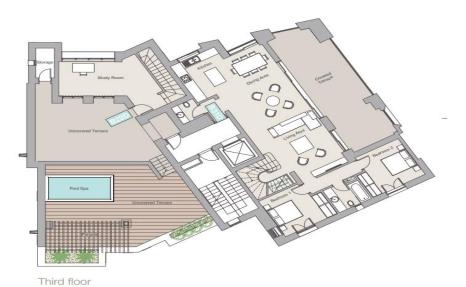

Roof Garden

## **Price change history**

€3 900 000 on May 7, 2025

Second floor