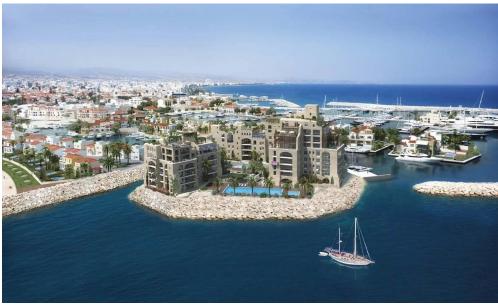

## 3 Bedroom Apartment for Sale in Limassol - Marina

The project offer a choice of two, three, four-bedroom apartments and duplexes with stunning views of the Mediterranean.

Overlooking the Marina and the city of Limassol, they are situated on the water, in close proximity to the development's luxury dining, shopping and leisure facilities.

The spacious apartments have covered terraces, uncovered verandas or sun-decks and residents benefit from communal swimming pools, private parking and storage space.

This project is an exciting new destination in the Mediterranean.

Designed by a world-renowned team of architects and engineers, it combines elegant residences and a full service marina with an enticing mix of r...

| Property Info     |                         | Plot / Area I | Plot / Area Info |                              | Additional info  |  |
|-------------------|-------------------------|---------------|------------------|------------------------------|------------------|--|
| Covered Area      | 248                     |               |                  | Deference Numb               | or 4500          |  |
| Covered Veranda   | 31                      |               |                  | Reference Number <b>4509</b> |                  |  |
|                   | _                       | D I           | Common Voc       | Property type                | Apartment        |  |
| Energy Efficiency | Α                       | Pool          | Common, Yes      | Condition                    | <b>Brand New</b> |  |
| Heating           | Underfloor Heating, Yes |               |                  |                              |                  |  |
| Air Conditioning  | All rooms, Yes          |               |                  | View                         | Sea view         |  |