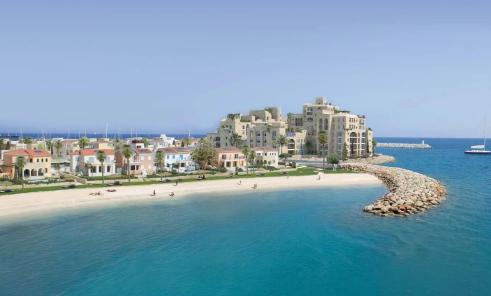

## 3 Bedroom Apartment for Sale in Limassol - Marina

The project offer a choice of two, three, four-bedroom apartments and duplexes with stunning views of the Mediterranean.

Overlooking the Marina and the city of Limassol, they are situated on the water, in close proximity to the development's luxury dining, shopping and leisure facilities.

The spacious apartments have covered terraces, uncovered verandas or sun-decks and residents benefit from communal swimming pools, private parking and storage space.

This project is an exciting new destination in the Mediterranean.

Designed by a world-renowned team of architects and engineers, it combines elegant residences and a full service marina with an enticing mix of r...

| Property Info     |                         | Plot / Area I | Plot / Area Info |                              | Additional info  |  |
|-------------------|-------------------------|---------------|------------------|------------------------------|------------------|--|
| Covered Area      | 248                     |               |                  | Deference Numb               | or 4500          |  |
| Covered Veranda   | 31                      |               |                  | Reference Number <b>4509</b> |                  |  |
|                   | _                       | D I           | Common Voc       | Property type                | Apartment        |  |
| Energy Efficiency | Α                       | Pool          | Common, Yes      | Condition                    | <b>Brand New</b> |  |
| Heating           | Underfloor Heating, Yes |               |                  |                              |                  |  |
| Air Conditioning  | All rooms, Yes          |               |                  | View                         | Sea view         |  |