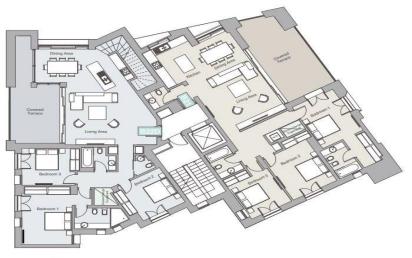

Designed by a world-renowned team of architects and engineers, it combines elegant residences and a full service marina with an enticing mix of r...

| Property Info     |                         | Plot / Area I | Plot / Area Info |                              | Additional info  |  |
|-------------------|-------------------------|---------------|------------------|------------------------------|------------------|--|
| Covered Area      | 248                     |               |                  | Deference Numb               | or 4500          |  |
| Covered Veranda   | 31                      |               |                  | Reference Number <b>4509</b> |                  |  |
|                   | _                       | D I           | Common Voc       | Property type                | Apartment        |  |
| Energy Efficiency | Α                       | Pool          | Common, Yes      | Condition                    | <b>Brand New</b> |  |
| Heating           | Underfloor Heating, Yes |               |                  |                              |                  |  |
| Air Conditioning  | All rooms, Yes          |               |                  | View                         | Sea view         |  |