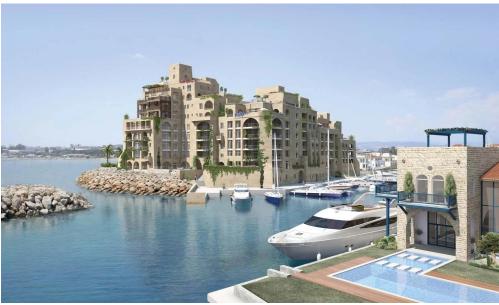

## 4 Bedroom Apartment for Sale in Limassol - Marina

The project offer a choice of two, three, four-bedroom apartments and duplexes with stunning views of the Mediterranean.

Overlooking the Marina and the city of Limassol, they are situated on the water, in close proximity to the development's luxury dining, shopping and leisure facilities.

The spacious apartments have covered terraces, uncovered verandas or sun-decks and residents benefit from communal swimming pools, private parking and storage space.

This project is an exciting new destination in the Mediterranean.

Designed by a world-renowned team of architects and engineers, it combines elegant residences and a full service marina with an enticing mix of r...

| Property Info     |                         | Plot / Area In | Plot / Area Info |                       | Additional info  |  |
|-------------------|-------------------------|----------------|------------------|-----------------------|------------------|--|
| Covered Area      | 287                     |                |                  |                       |                  |  |
| Covered Veranda   | 45                      |                |                  | Reference Number 4512 |                  |  |
| Uncovered Veranda | 6                       | Pool           | Common, Yes      | Property type         | <b>Apartment</b> |  |
| Energy Efficiency | Α                       |                |                  | Condition             | <b>Brand New</b> |  |
| Heating           | Underfloor Heating, Yes |                |                  | View                  | Sea view         |  |
| Air Conditioning  | All rooms, Yes          |                |                  |                       |                  |  |