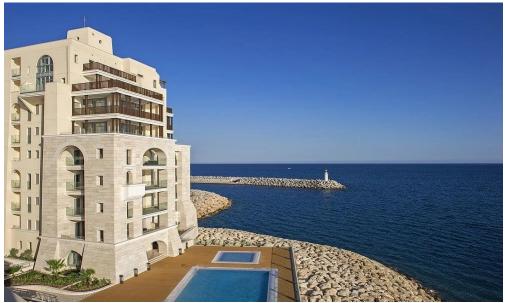

## 4 Bedroom Apartment for Sale in Limassol - Marina

The project offer a choice of two, three, four-bedroom apartments and duplexes with stunning views of the Mediterranean.

Overlooking the Marina and the city of Limassol, they are situated on the water, in close proximity to the development's luxury dining, shopping and leisure facilities.

The spacious apartments have covered terraces, uncovered verandas or sun-decks and residents benefit from communal swimming pools, private parking and storage space.

This project is an exciting new destination in the Mediterranean.

Designed by a world-renowned team of architects and engineers, it combines elegant residences and a full service marina with an enticing mix of r...

| Property Info     |                         | Plot / Area In | Plot / Area Info |                       | Additional info  |  |
|-------------------|-------------------------|----------------|------------------|-----------------------|------------------|--|
| Covered Area      | 287                     |                |                  |                       |                  |  |
| Covered Veranda   | 45                      |                |                  | Reference Number 4512 |                  |  |
| Uncovered Veranda | 6                       | Pool           | Common, Yes      | Property type         | <b>Apartment</b> |  |
| Energy Efficiency | Α                       |                |                  | Condition             | <b>Brand New</b> |  |
| Heating           | Underfloor Heating, Yes |                |                  | View                  | Sea view         |  |
| Air Conditioning  | All rooms, Yes          |                |                  |                       |                  |  |