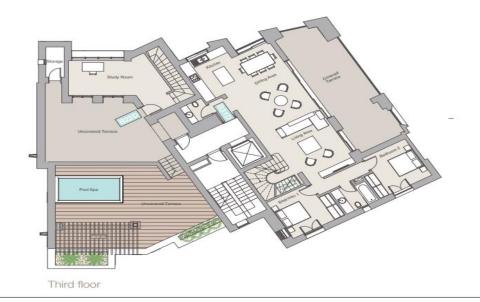

## 4 Bedroom Apartment for Sale in Limassol - Marina

The project offer a choice of two, three, four-bedroom apartments and duplexes with stunning views of the Mediterranean.

Overlooking the Marina and the city of Limassol, they are situated on the water, in close proximity to the development's luxury dining, shopping and leisure facilities.

The spacious apartments have covered terraces, uncovered verandas or sun-decks and residents benefit from communal swimming pools, private parking and storage space.

This project is an exciting new destination in the Mediterranean.

Designed by a world-renowned team of architects and engineers, it combines elegant residences and a full service marina with an enticing mix of r...

| Property Info     |                         | Plot / Area In | Plot / Area Info |                       | Additional info  |  |
|-------------------|-------------------------|----------------|------------------|-----------------------|------------------|--|
| Covered Area      | 287                     |                |                  |                       |                  |  |
| Covered Veranda   | 45                      |                |                  | Reference Number 4512 |                  |  |
| Uncovered Veranda | 6                       | Pool           | Common, Yes      | Property type         | <b>Apartment</b> |  |
| Energy Efficiency | Α                       |                |                  | Condition             | <b>Brand New</b> |  |
| Heating           | Underfloor Heating, Yes |                |                  | View                  | Sea view         |  |
| Air Conditioning  | All rooms, Yes          |                |                  |                       |                  |  |