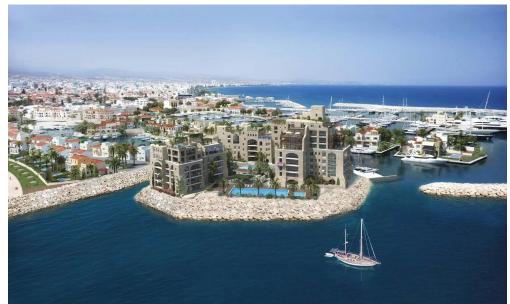

## 4 Bedroom Apartment for Sale in Limassol - Marina

The project offer a choice of two, three, four-bedroom apartments and duplexes with stunning views of the Mediterranean.

Overlooking the Marina and the city of Limassol, they are situated on the water, in close proximity to the development's luxury dining, shopping and leisure facilities.

The spacious apartments have covered terraces, uncovered verandas or sun-decks and residents benefit from communal swimming pools, private parking and storage space.

This project is an exciting new destination in the Mediterranean.

Designed by a world-renowned team of architects and engineers, it combines elegant residences and a full service marina with an enticing mix of r...

| Property Info     |                         | Plot / Area In | Plot / Area Info |                       | Additional info  |  |
|-------------------|-------------------------|----------------|------------------|-----------------------|------------------|--|
| Covered Area      | 287                     |                |                  |                       |                  |  |
| Covered Veranda   | 45                      |                |                  | Reference Number 4512 |                  |  |
| Uncovered Veranda | 6                       | Pool           | Common, Yes      | Property type         | <b>Apartment</b> |  |
| Energy Efficiency | Α                       |                |                  | Condition             | <b>Brand New</b> |  |
| Heating           | Underfloor Heating, Yes |                |                  | View                  | Sea view         |  |
| Air Conditioning  | All rooms, Yes          |                |                  |                       |                  |  |