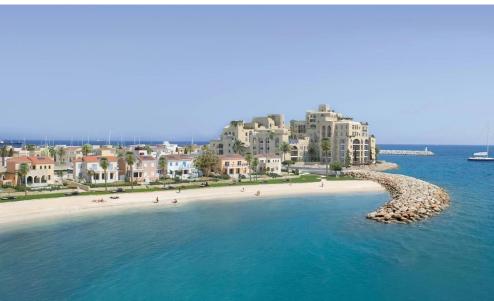

## 4 Bedroom Apartment for Sale in Limassol - Marina

The project offer a choice of two, three, four-bedroom apartments and duplexes with stunning views of the Mediterranean.

Overlooking the Marina and the city of Limassol, they are situated on the water, in close proximity to the development's luxury dining, shopping and leisure facilities.

The spacious apartments have covered terraces, uncovered verandas or sun-decks and residents benefit from communal swimming pools, private parking and storage space.

This project is an exciting new destination in the Mediterranean.

Designed by a world-renowned team of architects and engineers, it combines elegant residences and a full service marina with an enticing mix of r...

| Property Info     |                         | Plot / Area In | Plot / Area Info |                       | Additional info  |  |
|-------------------|-------------------------|----------------|------------------|-----------------------|------------------|--|
| Covered Area      | 287                     |                |                  |                       |                  |  |
| Covered Veranda   | 45                      |                |                  | Reference Number 4512 |                  |  |
| Uncovered Veranda | 6                       | Pool           | Common, Yes      | Property type         | <b>Apartment</b> |  |
| Energy Efficiency | Α                       |                |                  | Condition             | <b>Brand New</b> |  |
| Heating           | Underfloor Heating, Yes |                |                  | View                  | Sea view         |  |
| Air Conditioning  | All rooms, Yes          |                |                  |                       |                  |  |