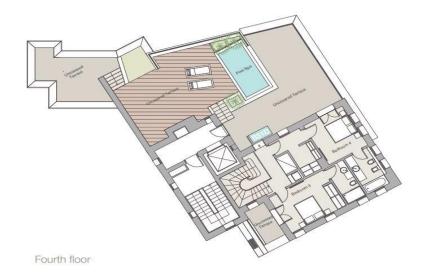

Designed by a world-renowned team of architects and engineers, it combines elegant residences and a full service marina with an enticing mix of r...

| Property Info     |                         | Plot / Area In | Plot / Area Info |                       | Additional info  |  |
|-------------------|-------------------------|----------------|------------------|-----------------------|------------------|--|
| Covered Area      | 287                     |                |                  |                       |                  |  |
| Covered Veranda   | 45                      |                |                  | Reference Number 4512 |                  |  |
| Uncovered Veranda | 6                       | Pool           | Common, Yes      | Property type         | <b>Apartment</b> |  |
| Energy Efficiency | Α                       |                |                  | Condition             | <b>Brand New</b> |  |
| Heating           | Underfloor Heating, Yes |                |                  | View                  | Sea view         |  |
| Air Conditioning  | All rooms, Yes          |                |                  |                       |                  |  |

Roof Garden