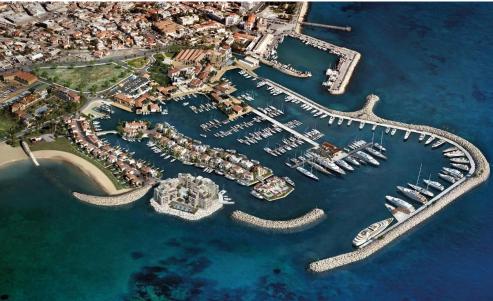

## 4 Bedroom Apartment for Sale in Limassol - Marina

The project offer a choice of two, three, four-bedroom apartments and duplexes with stunning views of the Mediterranean.

Overlooking the Marina and the city of Limassol, they are situated on the water, in close proximity to the development's luxury dining, shopping and leisure facilities.

Designed by a world-renowned team of architects and engineers, it combines elegant residences and a full service marina with an enticing mix of r...

| Property Info     |                         | Plot / Area In | Plot / Area Info |                       | Additional info  |  |
|-------------------|-------------------------|----------------|------------------|-----------------------|------------------|--|
| Covered Area      | 287                     |                |                  |                       |                  |  |
| Covered Veranda   | 45                      |                |                  | Reference Number 4512 |                  |  |
| Uncovered Veranda | 6                       | Pool           | Common, Yes      | Property type         | <b>Apartment</b> |  |
| Energy Efficiency | Α                       |                |                  | Condition             | <b>Brand New</b> |  |
| Heating           | Underfloor Heating, Yes |                |                  | View                  | Sea view         |  |
| Air Conditioning  | All rooms, Yes          |                |                  |                       |                  |  |

## Location

**Location:** Limassol - Marina Region: **Limassol** 

Coordinates: **34.669155594978** / **33.037015199661** 

Price: €5 400 000 + VAT

VAT for this property is €630,878 or €1,026,000. VAT usually is 19%. If it is your first purchase of property, you can have VAT reduced to 5% for the first 150sq.m. of the property.