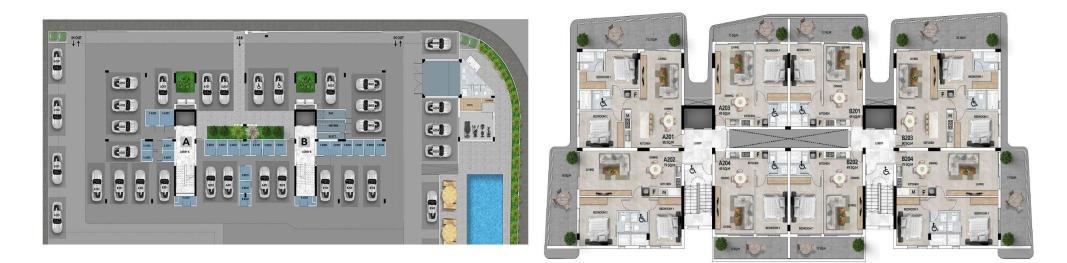

## **1** Bedroom Apartment for Sale in Larnaca District

This is a premier residential development, located in the thriving Livadia area of Larnaca.

This exceptional project features four modern blocks, each rising gracefully to four floors, offering a total of 62 luxurious flats, including lavish penthouses.

The co...

| Property Info                                                             |                    | Plot / Area Ir  | nfo                         | Additional info                                |                        |
|---------------------------------------------------------------------------|--------------------|-----------------|-----------------------------|------------------------------------------------|------------------------|
| Covered Area<br>Covered Veranda<br>Floor Number<br>Total Number of Floors | 62<br>12<br>2<br>4 | Pool<br>Parking | Common, Yes<br>Covered, Yes | Reference Number<br>Property type<br>Bathrooms | 4513<br>Apartment<br>1 |
| Amenities                                                                 | Location           |                 |                             |                                                |                        |