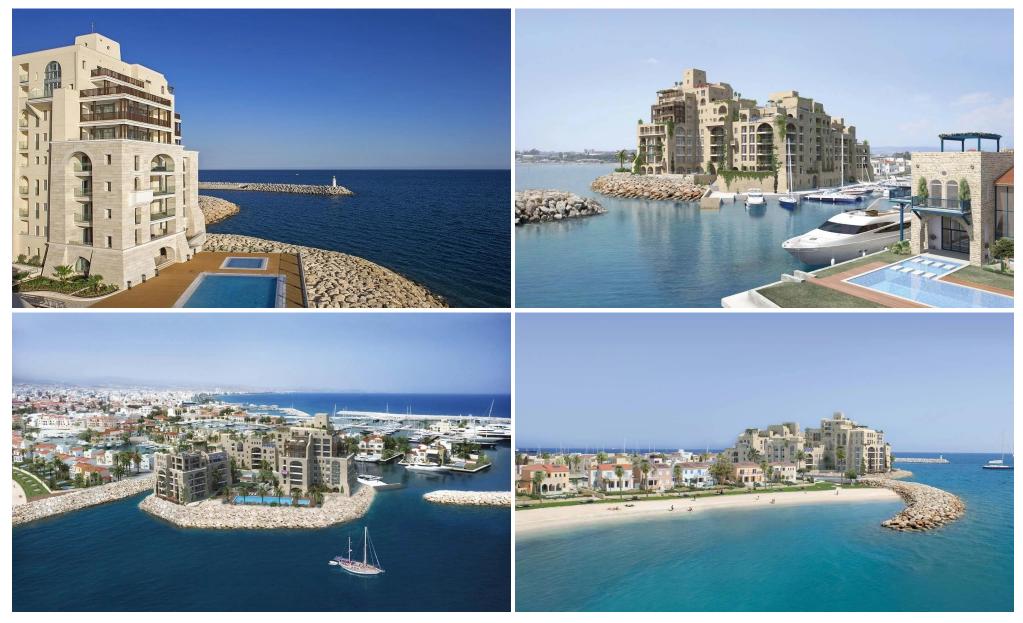

### 4 Bedroom Apartment for Sale in Limassol - Marina

The project offer a choice of two, three, four-bedroom apartments and duplexes with stunning views of the Mediterranean.

Overlooking the Marina and the city of Limassol, they are situated on the water, in close proximity to the development's luxury dining, shopping and leisure facilities.

The spacious apartments have covered terraces, uncovered verandas or sun-decks and residents benefit from communal swimming pools, private parking and storage space.

This project is an exciting new destination in the Mediterranean.

Designed by a world-renowned team of architects and engineers, it combines elegant residences and a full service marina with an enticing mix of r...

| Property Info     |                         | Plot / Area Ir | nfo         | Additional info              |                       |
|-------------------|-------------------------|----------------|-------------|------------------------------|-----------------------|
| Covered Area      | 277                     |                |             | Reference Number <b>4514</b> |                       |
| Covered Veranda   | 40                      |                |             | Property type                | Apartment             |
| Energy Efficiency | Α                       | Pool Com       | Common, Yes |                              | •                     |
| Heating           | Underfloor Heating, Yes |                |             |                              | Brand New<br>Sea view |
| Air Conditioning  | All rooms, Yes          |                |             | VIEW                         | Sea view              |