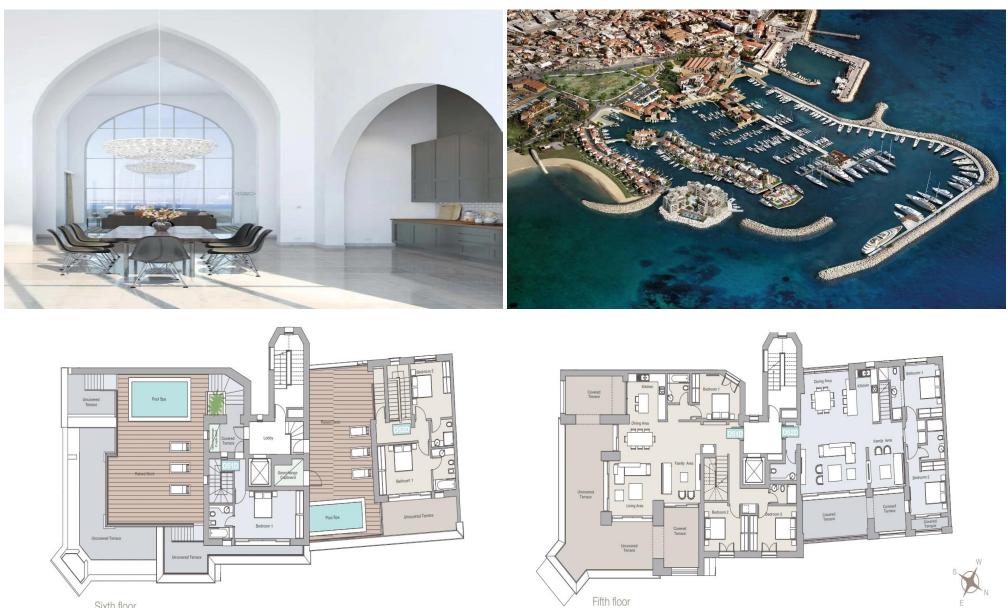

### 4 Bedroom Apartment for Sale in Limassol - Marina

The project offer a choice of two, three, four-bedroom apartments and duplexes with stunning views of the Mediterranean.

Overlooking the Marina and the city of Limassol, they are situated on the water, in close proximity to the development's luxury dining, shopping and leisure facilities.

The spacious apartments have covered terraces, uncovered verandas or sun-decks and residents benefit from communal swimming pools, private parking and storage space.

This project is an exciting new destination in the Mediterranean.

Designed by a world-renowned team of architects and engineers, it combines elegant residences and a full service marina with an enticing mix of r...

| Property Info     |                         | Plot / Area Ir | nfo         | Additional info              |                       |
|-------------------|-------------------------|----------------|-------------|------------------------------|-----------------------|
| Covered Area      | 277                     |                |             | Reference Number <b>4514</b> |                       |
| Covered Veranda   | 40                      |                |             | Property type                | Apartment             |
| Energy Efficiency | Α                       | Pool Com       | Common, Yes |                              | •                     |
| Heating           | Underfloor Heating, Yes |                |             |                              | Brand New<br>Sea view |
| Air Conditioning  | All rooms, Yes          |                |             | VIEW                         | Sea view              |

#### www.index.cy - All Cyprus Real Estate

Sixth floor