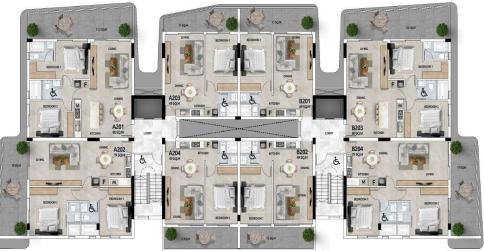

## 2 Bedroom Apartment for Sale in Larnaca District

This is a premier residential development, located in the thriving Livadia area of Larnaca.

This exceptional project features four modern blocks, each rising gracefully to four floors, offering a total of 62 luxurious flats, including lavish penthouses.

The co...

| Property Info          |     | Plot / Area In | fo           | Additional info  |              |
|------------------------|-----|----------------|--------------|------------------|--------------|
| Covered Area           | 103 | 103            |              | Deference Number | <i>4</i> 515 |
| Covered Veranda        | 23  | Pool           | Common, Yes  | Reference Number | 4515         |
| Floor Number           | 2   | Parking        | Covered, Yes | Property type    | Apartment    |
| Total Number of Floors | 4   |                |              | Bathrooms        | 2            |