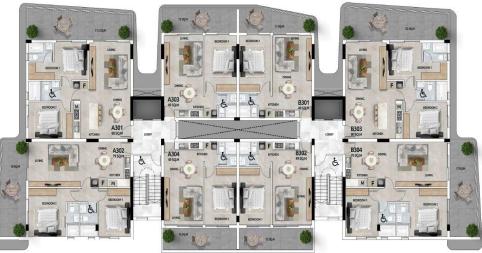

## 2 Bedroom Apartment for Sale in Larnaca District

This is a premier residential development, located in the thriving Livadia area of Larnaca.

This exceptional project features four modern blocks, each rising gracefully to four floors, offering a total of 62 luxurious flats, including lavish penthouses.

The co...

| Property Info          |    | Plot / Area Info |                             | Additional info       |                |
|------------------------|----|------------------|-----------------------------|-----------------------|----------------|
| Covered Area           | 98 | 98               |                             | Reference Number 4518 |                |
| Covered Veranda        | 19 | Pool             | Common, Yes<br>Covered, Yes | Property type         | Apartment<br>2 |
| Floor Number           | 3  | Parking          |                             |                       |                |
| Total Number of Floors | 4  |                  |                             | Bathrooms             |                |