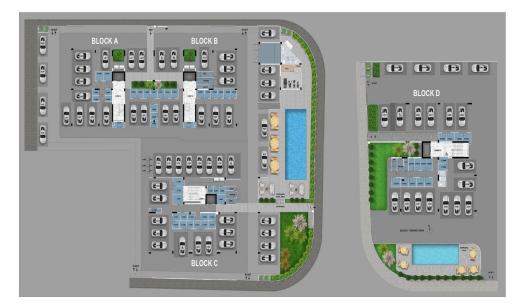

## 1 Bedroom Apartment for Sale in Larnaca District

This is a premier residential development, located in the thriving Livadia area of Larnaca.

This exceptional project features four modern blocks, each rising gracefully to four floors, offering a total of 62 luxurious flats, including lavish penthouses.