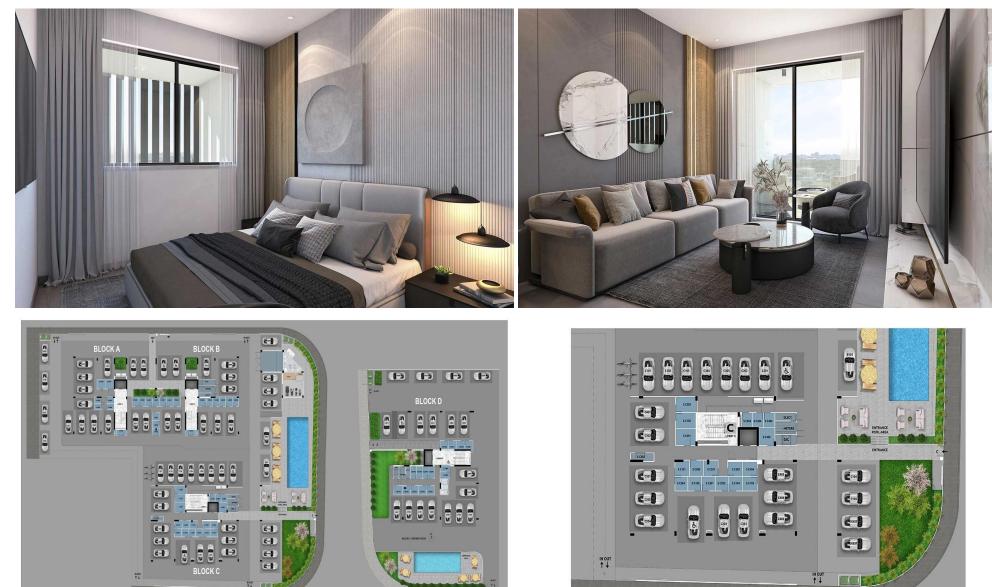

### **1** Bedroom Apartment for Sale in Larnaca District

This is a premier residential development, located in the thriving Livadia area of Larnaca.

This exceptional project features four modern blocks, each rising gracefully to four floors, offering a total of 62 luxurious flats, including lavish penthouses.

Each apartment is designed to maximize natural light, offering expansive living spaces that are both stylish and comfortable.

The premium materials and finishes reflect a commitment to excellence, ensuring that each home is not just a place to live, but a sanctuary of tranquillity and luxury. Residents can enjoy breathtaking sea views from their balconies, making everyday living a truly serene experience.