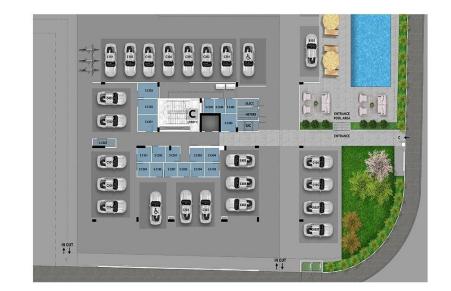

The co...

| Property Info                                                             |                    | Plot / Area Ir  | nfo                         | Additional info                                |                        |
|---------------------------------------------------------------------------|--------------------|-----------------|-----------------------------|------------------------------------------------|------------------------|
| Covered Area<br>Covered Veranda<br>Floor Number<br>Total Number of Floors | 62<br>13<br>3<br>4 | Pool<br>Parking | Common, Yes<br>Covered, Yes | Reference Number<br>Property type<br>Bathrooms | 4524<br>Apartment<br>1 |
| Amenities                                                                 | Location           |                 |                             |                                                |                        |