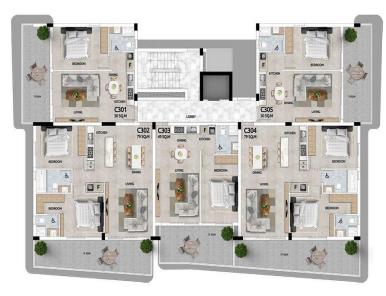

## **1** Bedroom Apartment for Sale in Larnaca District

This is a premier residential development, located in the thriving Livadia area of Larnaca.

This exceptional project features four modern blocks, each rising gracefully to four floors, offering a total of 62 luxurious flats, including lavish penthouses.

Each apartment is designed to maximize natural light, offering expansive living spaces that are both stylish and comfortable.

The premium materials and finishes reflect a commitment to excellence, ensuring that each home is not just a place to live, but a sanctuary of tranquillity and luxury. Residents can enjoy breathtaking sea views from their balconies, making everyday living a truly serene experience.

The co...

| Property Info                                                             |                    | Plot / Area Ir  | nfo                         | Additional info                                |                        |
|---------------------------------------------------------------------------|--------------------|-----------------|-----------------------------|------------------------------------------------|------------------------|
| Covered Area<br>Covered Veranda<br>Floor Number<br>Total Number of Floors | 62<br>13<br>3<br>4 | Pool<br>Parking | Common, Yes<br>Covered, Yes | Reference Number<br>Property type<br>Bathrooms | 4524<br>Apartment<br>1 |
| Amenities                                                                 | Location           |                 |                             |                                                |                        |