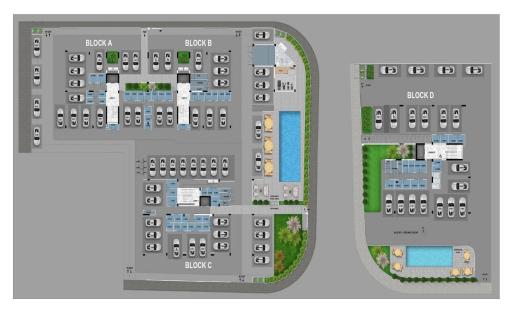

## **1** Bedroom Apartment for Sale in Larnaca District

This is a premier residential development, located in the thriving Livadia area of Larnaca.

This exceptional project features four modern blocks, each rising gracefully to four floors, offering a total of 62 luxurious flats, including lavish penthouses.

The co...

| Property Info                                                             |                    | Plot / Area Ir  | nfo                         | Additional info                                |                        |
|---------------------------------------------------------------------------|--------------------|-----------------|-----------------------------|------------------------------------------------|------------------------|
| Covered Area<br>Covered Veranda<br>Floor Number<br>Total Number of Floors | 62<br>13<br>3<br>4 | Pool<br>Parking | Common, Yes<br>Covered, Yes | Reference Number<br>Property type<br>Bathrooms | 4524<br>Apartment<br>1 |
| Amenities                                                                 | Location           |                 |                             |                                                |                        |