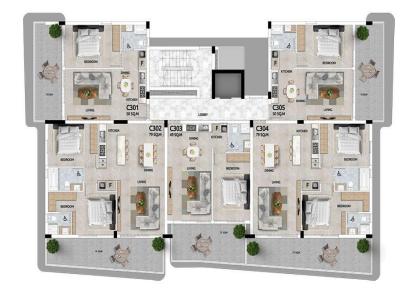

## 2 Bedroom Apartment for Sale in Larnaca District

This is a premier residential development, located in the thriving Livadia area of Larnaca.

This exceptional project features four modern blocks, each rising gracefully to four floors, offering a total of 62 luxurious flats, including lavish penthouses.

Each apartment is designed to maximize natural light, offering expansive living spaces that are both stylish and comfortable.

The premium materials and finishes reflect a commitment to excellence, ensuring that each home is not just a place to live, but a sanctuary of tranquillity and luxury. Residents can enjoy breathtaking sea views from their balconies, making everyday living a truly serene experience.

The co...

| Property Info P        |     | Plot / Area Inf | o            | Additional info  |           |
|------------------------|-----|-----------------|--------------|------------------|-----------|
| Covered Area           | 101 |                 |              | Reference Number | 4527      |
| Covered Veranda        | 20  | Pool            | Common, Yes  | Property type    | Apartment |
| Floor Number           | 3   | Parking         | Covered, Yes |                  |           |
| Total Number of Floors | 4   |                 |              | Bathrooms        | 2         |