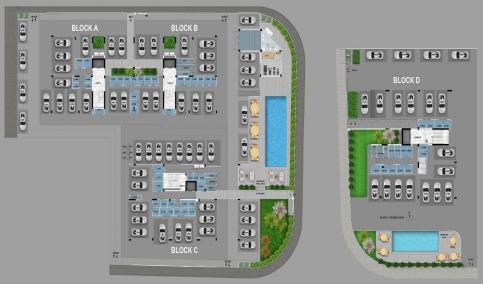

## 2 Bedroom Apartment for Sale in Larnaca District

This is a premier residential development, located in the thriving Livadia area of Larnaca.

This exceptional project features four modern blocks, each rising gracefully to four floors, offering a total of 62 luxurious flats, including lavish penthouses.