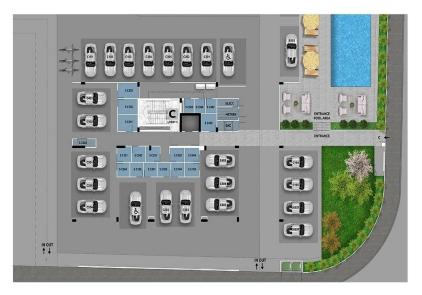

## 2 Bedroom Apartment for Sale in Larnaca District

This is a premier residential development, located in the thriving Livadia area of Larnaca.

This exceptional project features four modern blocks, each rising gracefully to four floors, offering a total of 62 luxurious flats, including lavish penthouses.