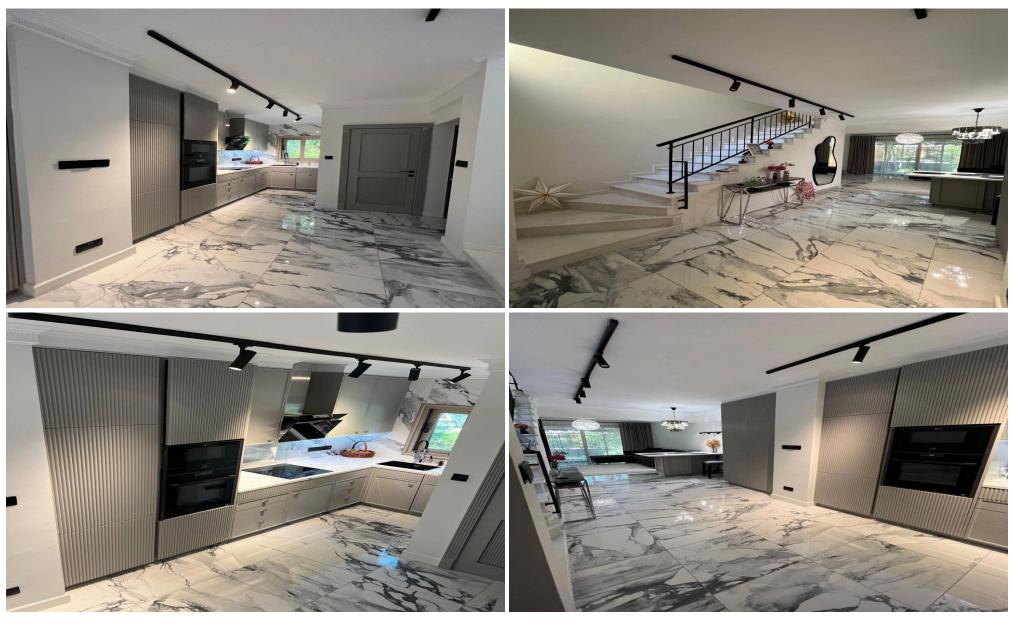

### 2 Bedroom House for Sale in Potamos Germasogeias, Limassol District

A fully renovated 2-bedroom maisonette located in the highly sought-after area of Potamos Germasogeia, just 400 meters from the sea, and surrounded by a well-developed infrastructure.

**Property Details:** 

- ✓ Total Area: 112 m<sup>2</sup>
- ✓ 2 Bedrooms
- ✓ 2 Bathrooms
- ✓ Fully renovated
- Brand-new furniture and appliances
- Underfloor heating on both floors
- ✓ Solar panels for water heating
- ✓ Private parking
- Communal swimming pool
- ✓ Walking distance to the beach (400 meters)
- Close to shops, cafes, and all amenities
- □ Price: €620,000