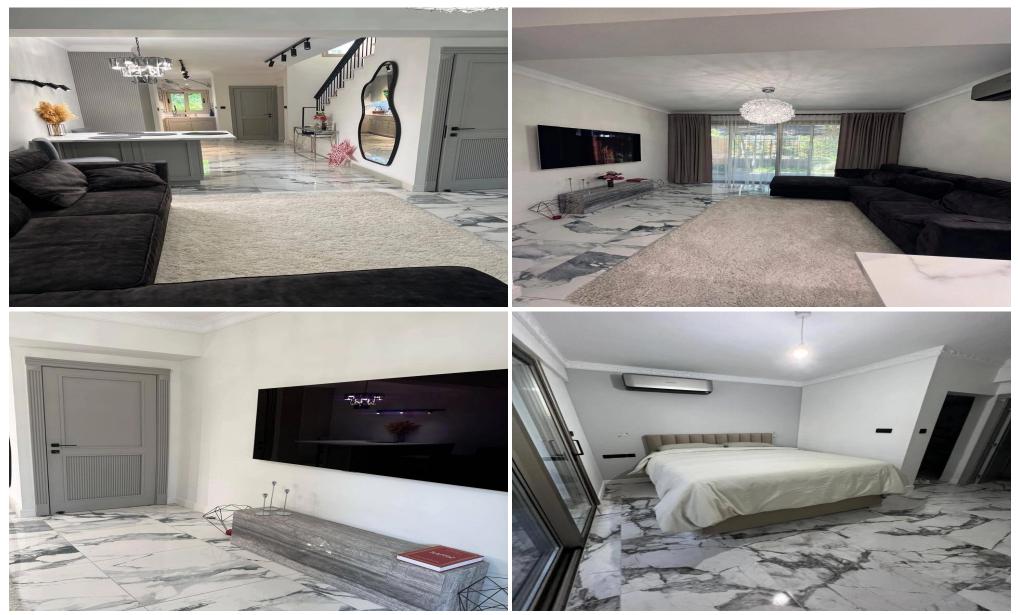

### 2 Bedroom House for Sale in Potamos Germasogeias, Limassol District

A fully renovated 2-bedroom maisonette located in the highly sought-after area of Potamos Germasogeia, just 400 meters from the sea, and surrounded by a well-developed infrastructure.

**Property Details:** 

- ✓ Total Area: 112 m<sup>2</sup>
- ✓ 2 Bedrooms
- ✓ 2 Bathrooms
- ✓ Fully renovated
- Brand-new furniture and appliances
- Underfloor heating on both floors
- ✓ Solar panels for water heating
- ✓ Private parking
- Communal swimming pool
- ✓ Walking distance to the beach (400 meters)
- Close to shops, cafes, and all amenities
- □ Price: €620,000