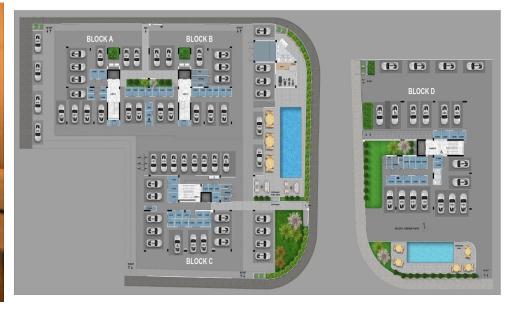

## 2 Bedroom Apartment for Sale in Larnaca District

This is a premier residential development, located in the thriving Livadia area of Larnaca.

This exceptional project features four modern blocks, each rising gracefully to four floors, offering a total of 62 luxurious flats, including lavish penthouses.