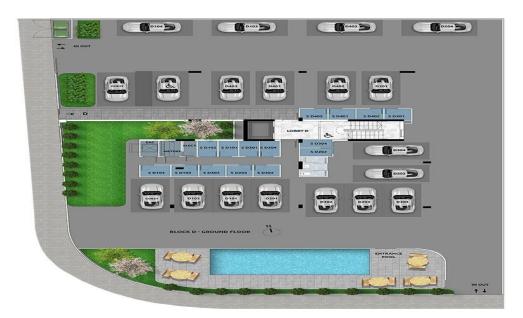

## 2 Bedroom Apartment for Sale in Larnaca District

This is a premier residential development, located in the thriving Livadia area of Larnaca.

This exceptional project features four modern blocks, each rising gracefully to four floors, offering a total of 62 luxurious flats, including lavish penthouses.