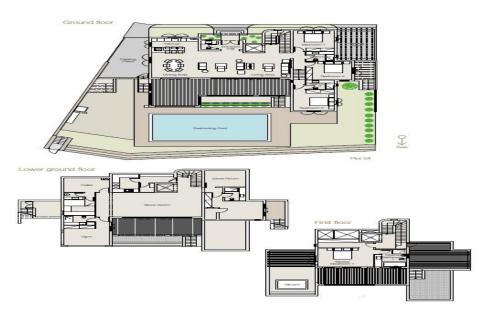

...

| Property Info     |                         | Plot / Area                             | a Info | Additional info  |                  |
|-------------------|-------------------------|-----------------------------------------|--------|------------------|------------------|
| Covered Area      | 511                     |                                         |        | Reference Number | 4534             |
| Covered Veranda   | 72                      | Plot area <b>644</b><br>Pool <b>Yes</b> |        |                  |                  |
| Uncovered Veranda | 152                     |                                         |        | Property type    | House            |
| Energy Efficiency | Α                       |                                         |        | Condition        | <b>Brand New</b> |
| ,                 |                         |                                         |        | View             | Sea view         |
| Heating           | Underfloor Heating, Yes |                                         |        |                  |                  |