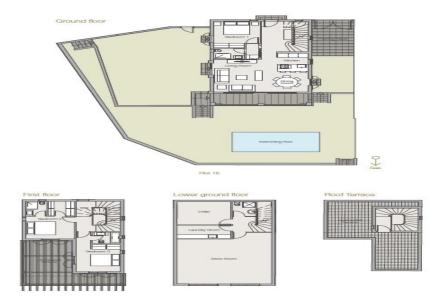

1/4

...

| Property Info     |                         | Plot / Area                             | a Info | Additional info   |                  |
|-------------------|-------------------------|-----------------------------------------|--------|-------------------|------------------|
| Covered Area      | 239                     |                                         |        | Reference Number  | 4535             |
| Covered Veranda   | 12                      | Plot area <b>229</b><br>Pool <b>Yes</b> | 222    |                   |                  |
| Uncovered Veranda | 30                      |                                         |        | Property type     | House            |
| Energy Efficiency | A                       |                                         | Yes    | es Condition View | <b>Brand New</b> |
| Heating           | Underfloor Heating, Yes |                                         |        |                   | Sea view         |

Amenities Location

• Roof Garden Limassol - Marina Region: Limassol

Coordinates: 34.668370261061 / 33.038484405492

Price: €3 900 000 + VAT

VAT for this property is €398,322 or €741,000. VAT usually is 19%. If it is your first purchase of property, you can have VAT reduced to 5% for the first 150sq.m. of the property.