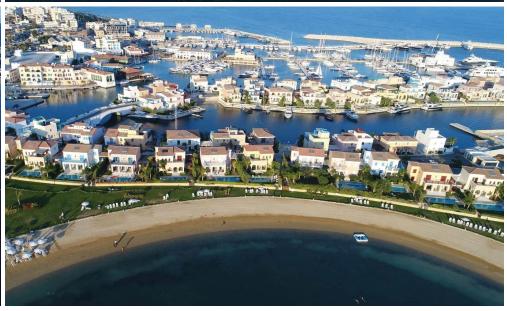

## 3 Bedroom House for Sale in Limassol - Marina

The project consist of 35 exclusive villas. Choice is plentiful; with a range of two, three or four bedroom villas featuring private berths as well as swimming pools, sundecks and private gardens, a short stroll from the beach. But whatever the choice, luxury, style and elegance are guaranteed – as are the unobstructed views of the Marina and the blue horizons of the Mediterranean.

The project is an exciting new destination in the Mediterranean. Designed by a world-renowned team of architects and engineers, it combines elegant residences and a full service marina with an enticing mix of restaurants and shops, to create a lifestyle uniquely shaped by `living on the sea'.

Amenities Location

• Roof Garden Limassol - Marina Region: Limassol

Coordinates: 34.668370261061 / 33.038484405492

Price: €3 900 000 + VAT

VAT for this property is €398,322 or €741,000. VAT usually is 19%. If it is your first purchase of property, you can have VAT reduced to 5% for the first 150sq.m. of the property.