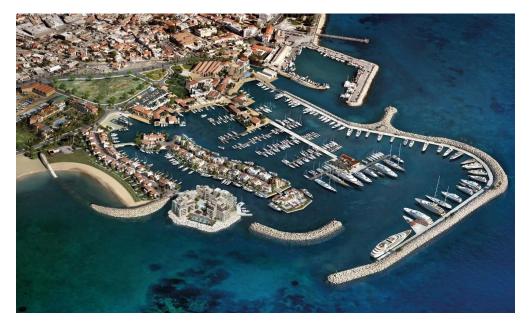

## 3 Bedroom House for Sale in Limassol - Marina

The project consist of 35 exclusive villas. Choice is plentiful; with a range of two, three or four bedroom villas featuring private berths as well as swimming pools, sundecks and private gardens, a short stroll from the beach. But whatever the choice, luxury, style and elegance are guaranteed – as are the unobstructed views of the Marina and the blue horizons of the Mediterranean.

The project is an exciting new destination in the Mediterranean. Designed by a world-renowned team of architects and engineers, it combines elegant residences and a full service marina with an enticing mix of restaurants and shops, to create a lifestyle uniquely shaped by `living on the sea'.

Amenities Location

• Roof Garden Limassol - Marina Region: Limassol

Coordinates: 34.668370261061 / 33.038484405492

Price: €3 900 000 + VAT

VAT for this property is €398,322 or €741,000. VAT usually is 19%. If it is your first purchase of property, you can have VAT reduced to 5% for the first 150sq.m. of the property.