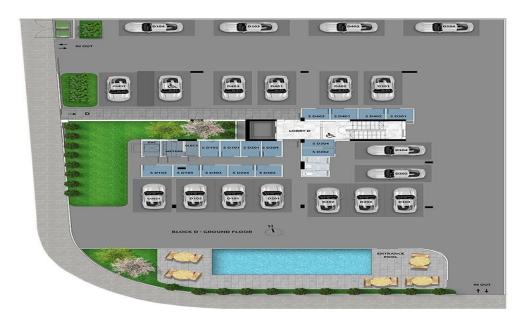

## 1 Bedroom Apartment for Sale in Larnaca District

This is a premier residential development, located in the thriving Livadia area of Larnaca.

This exceptional project features four modern blocks, each rising gracefully to four floors, offering a total of 62 luxurious flats, including lavish penthouses.

The co...

| Property Info          |    | Plot / Area Info |              | Additional info  |           |
|------------------------|----|------------------|--------------|------------------|-----------|
| Covered Area           | 64 |                  |              | Reference Number | 4536      |
| Covered Veranda        | 13 | Pool             | Common, Yes  |                  |           |
| Floor Number           | 1  | Parking          | Covered, Yes | Property type    | Apartment |
| Total Number of Floors | 4  |                  |              | Bathrooms        | 1         |