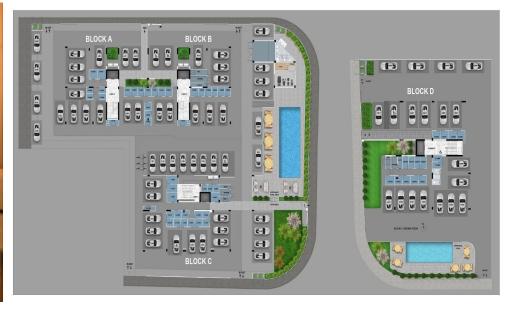

## 1 Bedroom Apartment for Sale in Larnaca District

This is a premier residential development, located in the thriving Livadia area of Larnaca.

This exceptional project features four modern blocks, each rising gracefully to four floors, offering a total of 62 luxurious flats, including lavish penthouses.