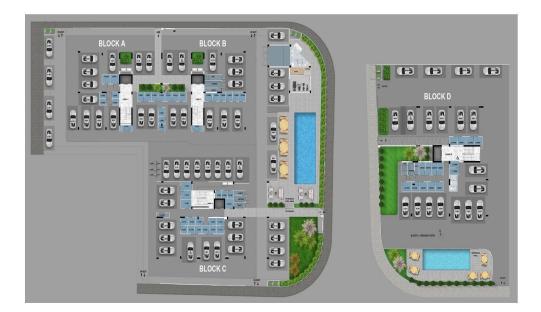

## 1 Bedroom Apartment for Sale in Larnaca District

This is a premier residential development, located in the thriving Livadia area of Larnaca.

This exceptional project features four modern blocks, each rising gracefully to four floors, offering a total of 62 luxurious flats, including lavish penthouses.