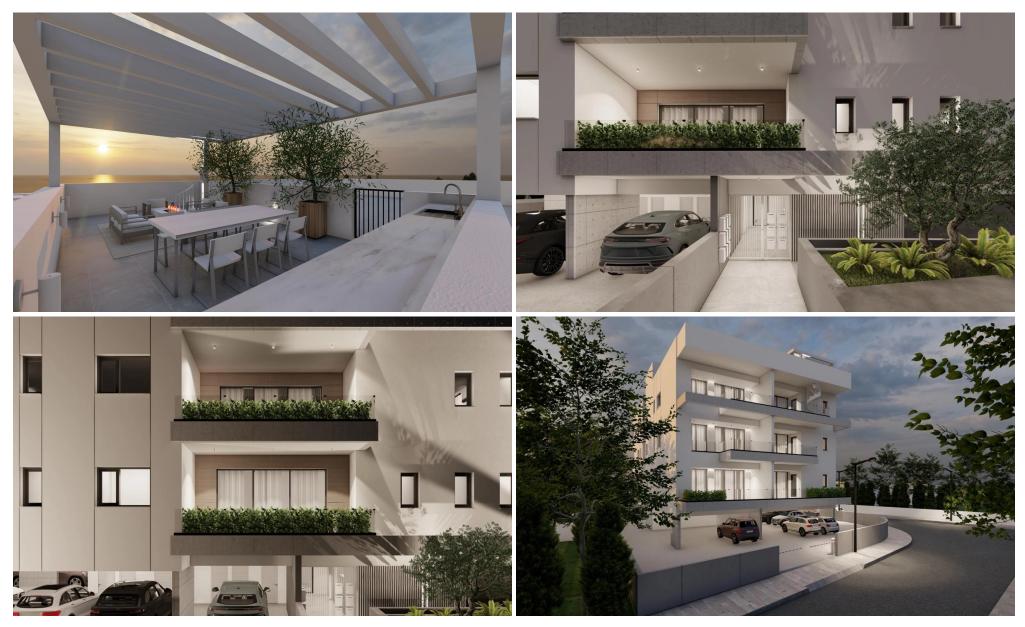

## 2 Bedroom Apartment for Sale in Limassol - Zakaki

For sale a two-bedroom penthouse with a roof terrace in a new residential complex located in Zakaki, Limassol. The complex is located in a quiet residential area, just a few minutes from key infrastructure facilities: City of Dreams Casino (5 min), My Mall (3 min), motorway (10 min) and Limassol Marina (15 min). The building includes 14 modern apartments made according to high building standards. The complex combines stylish architecture, comfort and the possibility of individual layout according to the wishes of the owner. An ideal offer for a comfortable stay or a profitable investment in a rapidly developing area of Limassol.