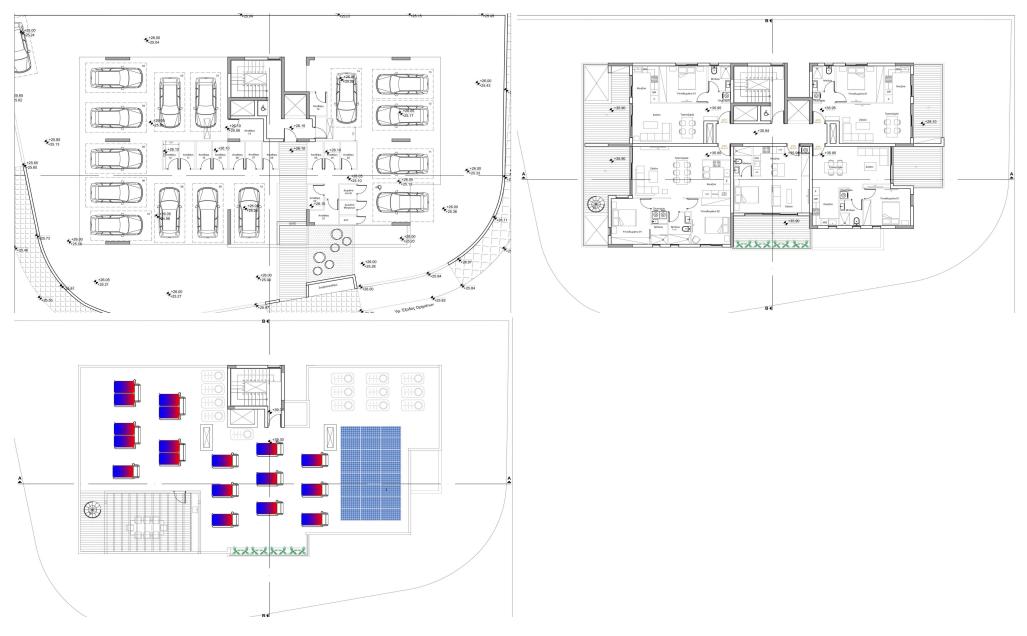

## 2 Bedroom Apartment for Sale in Limassol - Zakaki

For sale a two-bedroom penthouse with a roof terrace in a new residential complex located in Zakaki, Limassol. The complex is located in a quiet residential area, just a few minutes from key infrastructure facilities: City of Dreams Casino (5 min), My Mall (3 min), motorway (10 min) and Limassol Marina (15 min). The building includes 14 modern apartments made according to high building standards. The complex combines stylish architecture, comfort and the possibility of individual layout according to the wishes of the owner. An ideal offer for a comfortable stay or a profitable investment in a rapidly developing area of Limassol.

| Property Info     |                 | Plot / Area Info |              | Additional info  |                  |
|-------------------|-----------------|------------------|--------------|------------------|------------------|
| Covered Area      | Area <b>151</b> |                  |              | Reference Number | 151960           |
| Furnishing        | Unfurnished     | Parking          | Covered, Yes | Property type    | <b>Apartment</b> |
| Energy Efficiency | A               |                  |              | Condition        | <b>Brand New</b> |
| Air Conditioning  | No              |                  |              | Bathrooms        | 2                |