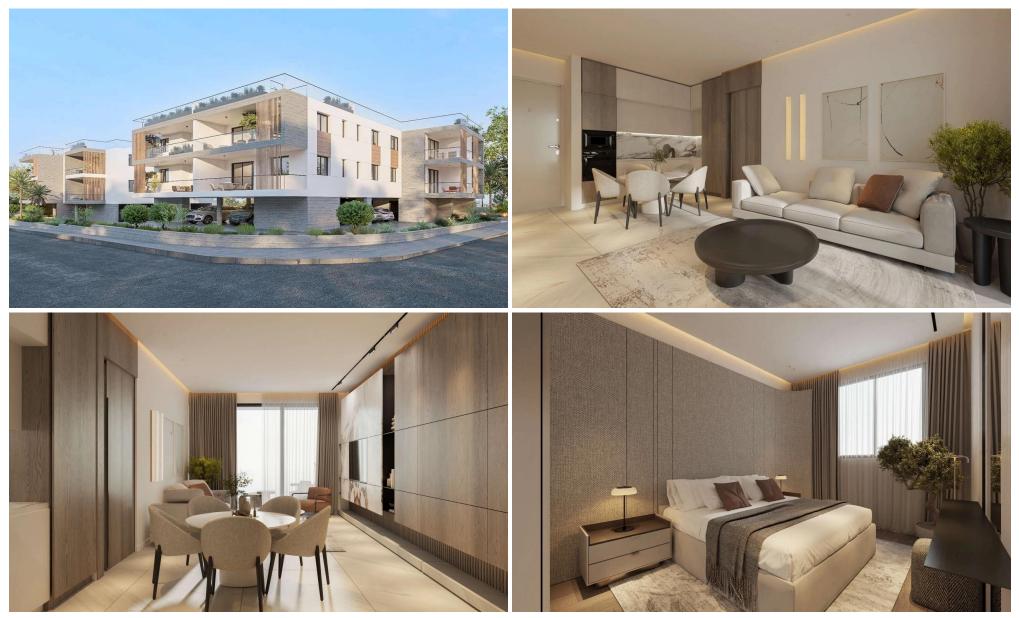

### 2 Bedroom Apartment for Sale in Erimi, Limassol District

For sale a two-bedroom penthouse with a spacious roof terrace in the area of Erimi, Limassol. The area has an excellent location with easy access to the highway and the city center. There is a covered parking space and a storage room for each apartment. The project was carried out taking into account all requirements for earthquake resistance and building regulations of the European Union, which guarantees the safety and durability of the structure. The building has a high level of energy efficiency: 8 cm thick polystyrene foam insulation is used around the perimeter, and similar insulation is used on the roof. The interior is insulated with light concrete, which provides a comfortable micr...