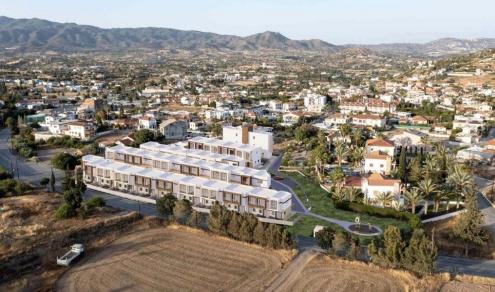

## for Sale in Parekklisia, Limassol District

This project is an exquisite residential gated community in Parekklisia, a green suburb of Limassol. Developed to the highest standards, this modern project features stunning maisonettes and one bedroom apartments.

Amenities Location

**Location:** Parekklisia Region: **Limassol** 

Coordinates: 34.7446 / 33.1576

Price: €344 900 + VAT

VAT for this property is €17,245 or €65,531. VAT usually is 19%. If it is your first purchase of property, you can have VAT reduced to 5% for the first 150sq.m. of the property.