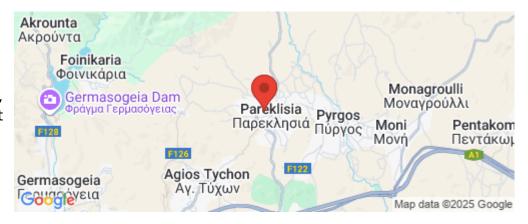

Amenities Location

**Location:** Parekklisia Region: **Limassol** 

Coordinates: 34.7446 / 33.1576

Price: €344 900 + VAT

VAT for this property is €17,245 or €65,531. VAT usually is 19%. If it is your first purchase of property, you can have VAT reduced to 5% for the first 150sq.m. of the property.