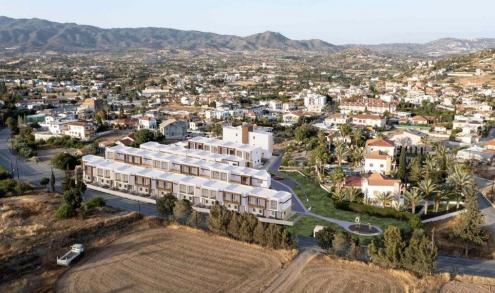

## for Sale in Parekklisia, Limassol District

This project is an exquisite residential gated community in Parekklisia, a green suburb of Limassol. Developed to the highest standards, this modern project features stunning maisonettes and one bedroom apartments.

Amenities Location

**Location:** Parekklisia Region: **Limassol** 

Coordinates: 34.7446 / 33.1576

Price: €363 900 + VAT

VAT for this property is €18,195 or €69,141. VAT usually is 19%. If it is your first purchase of property, you can have VAT reduced to 5% for the first 150sq.m. of the property.