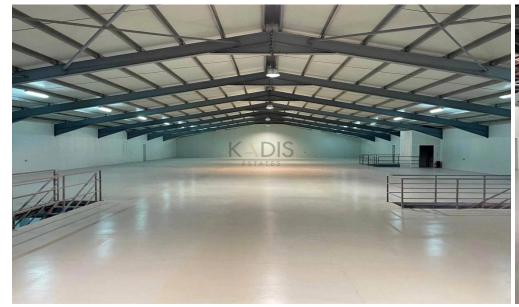

## 1200m<sup>2</sup> Commercial for Sale in Aradippou, Larnaca District

- Leashold
- Aradippou Industrial Area
- Total covered area 1200m2
- Ground floor 600m2
- First floor 600m2
- Plot 2400m2
- Elevator
- 2 WC

| Property Info |      | Plot / Area II | nfo  | Additional info  |                  |
|---------------|------|----------------|------|------------------|------------------|
|               |      |                |      | Reference Number | 11613            |
| Covered Area  | 1200 | Plot area      | 2400 | Property type    | Other Commercial |
|               |      |                |      | Condition        | <b>Brand New</b> |