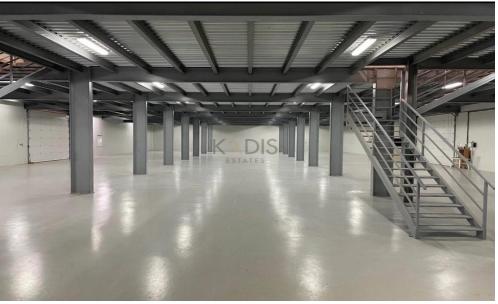

## 1200m<sup>2</sup> Commercial for Sale in Aradippou, Larnaca District

- Leashold
- Aradippou Industrial Area
- Total covered area 1200m2
- Ground floor 600m2
- First floor 600m2
- Plot 2400m2
- Elevator
- 2 WC

| Property Info |      | Plot / Area II | nfo  | Additional info  |                  |
|---------------|------|----------------|------|------------------|------------------|
|               |      |                |      | Reference Number | 11613            |
| Covered Area  | 1200 | Plot area      | 2400 | Property type    | Other Commercial |
|               |      |                |      | Condition        | <b>Brand New</b> |