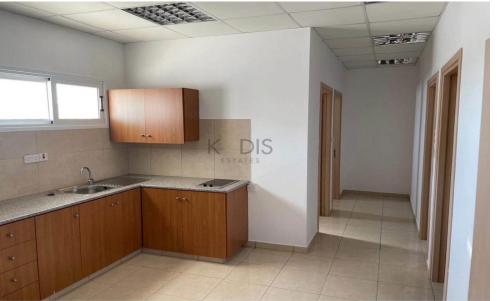

## 1200m<sup>2</sup> Commercial for Sale in Aradippou, Larnaca District

- Leashold
- Aradippou Industrial Area
- Total covered area 1200m2
- Ground floor 600m2
- First floor 600m2
- Plot 2400m2
- Elevator
- 2 WC