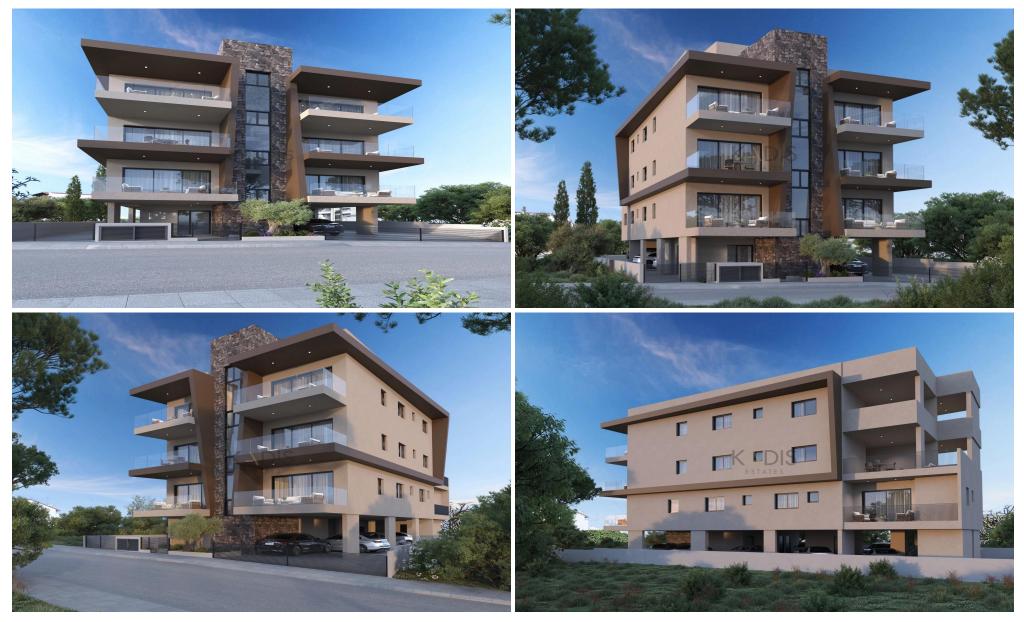

### 2 Bedroom Apartment for Sale in Limassol - Mesa Geitonia

| <ul> <li>2 bedrooms</li> <li>2 W/C</li> <li>Internal Area 88.5m</li> <li>Covered Verandas 1</li> <li>Covered Parking</li> <li>Storage</li> <li>Energy Efficiency "A</li> </ul> | 2.5m2                                                             |                  | Ypsonas Po            | Il Hospital<br>οσοκομείο<br>Aθαν<br>Mesa Geitonia<br>Μέσα Γειτονιά | αsios<br>νάσιος Ροταμος τις<br>GERMASOGEIAS<br>ΠΟΤΑΜΟΣ ΤΗΣ<br>ΓΕΡΜΑΣΟΓΕΙΑΣ |  |
|--------------------------------------------------------------------------------------------------------------------------------------------------------------------------------|-------------------------------------------------------------------|------------------|-----------------------|--------------------------------------------------------------------|----------------------------------------------------------------------------|--|
| Property Info                                                                                                                                                                  |                                                                   | Plot / Area Info |                       | Additional info                                                    |                                                                            |  |
|                                                                                                                                                                                |                                                                   |                  |                       | Reference Number                                                   | 11747                                                                      |  |
| Covered Area                                                                                                                                                                   | 89                                                                |                  |                       | Property type                                                      | Apartment                                                                  |  |
| Heating                                                                                                                                                                        | Central Heating, Yes                                              | Parking          | Covered, Yes          | Condition                                                          | Brand New                                                                  |  |
| Air Conditioning                                                                                                                                                               | All rooms, Yes                                                    |                  |                       | Bathrooms                                                          | 2                                                                          |  |
|                                                                                                                                                                                |                                                                   |                  |                       | View                                                               | Mountains view                                                             |  |
| Amenities                                                                                                                                                                      | Location                                                          |                  |                       |                                                                    |                                                                            |  |
| • Elevator                                                                                                                                                                     | Location: Limassol - Mesa Geitoni<br>Coordinates: 34.700734970122 |                  | Region: Limass<br>239 | ol                                                                 |                                                                            |  |