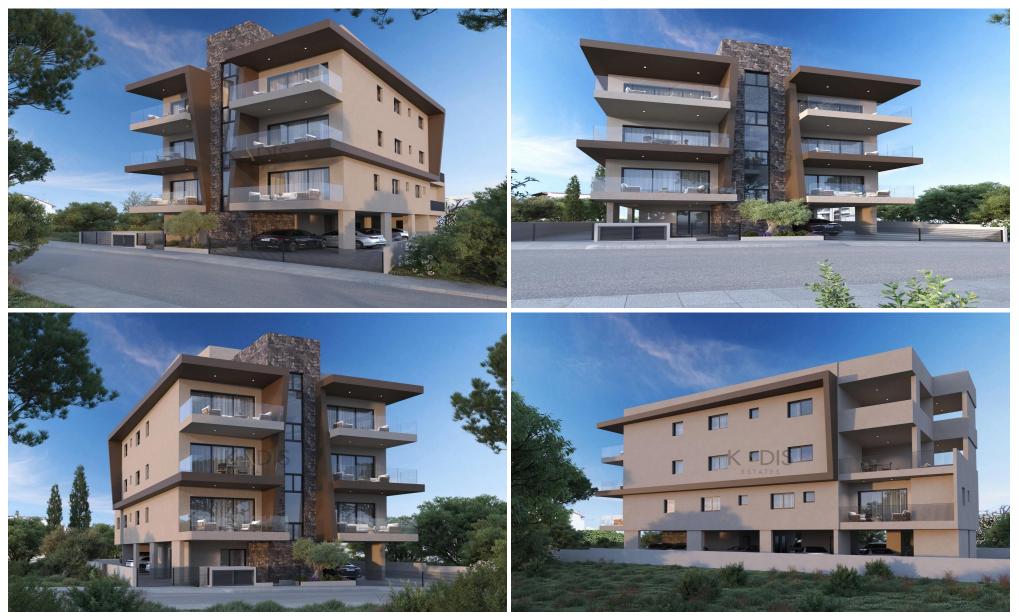

### 2 Bedroom Apartment for Sale in Limassol - Mesa Geitonia

| <ul> <li>2 bedrooms</li> <li>2 W/C</li> <li>Internal Area 93m2</li> <li>Covered Verandas 2</li> <li>Covered Parking</li> <li>Storage</li> <li>Energy Efficiency "A</li> </ul> |                                                                   |                  | Ypsonas Po            | Al Hospital<br>Ιοσοκομείο<br>Αθαν<br>Mesa Geitonia<br>Μέσα Γειτονιά | αsios<br>νάσιος Ροταμος τις<br>GERMASOGEIAS<br>ΠΟΤΑΜΟΣ ΤΗΣ<br>ΓΕΡΜΑΣΟΓΕΙΑΣ |
|-------------------------------------------------------------------------------------------------------------------------------------------------------------------------------|-------------------------------------------------------------------|------------------|-----------------------|---------------------------------------------------------------------|----------------------------------------------------------------------------|
| Property Info                                                                                                                                                                 |                                                                   | Plot / Area Info |                       | Additional info                                                     |                                                                            |
|                                                                                                                                                                               |                                                                   |                  |                       | Reference Number                                                    | 11749                                                                      |
| Covered Area                                                                                                                                                                  | 93                                                                |                  |                       | Property type                                                       | Apartment                                                                  |
| Heating                                                                                                                                                                       | Central Heating, Yes                                              | Parking          | Covered, Yes          | Condition                                                           | Brand New                                                                  |
| Air Conditioning                                                                                                                                                              | All rooms, Yes                                                    |                  |                       | Bathrooms                                                           | 2                                                                          |
|                                                                                                                                                                               |                                                                   |                  |                       | View                                                                | Mountains view                                                             |
| Amenities                                                                                                                                                                     | Location                                                          |                  |                       |                                                                     |                                                                            |
| • Elevator                                                                                                                                                                    | Location: Limassol - Mesa Geitoni<br>Coordinates: 34.700734970122 |                  | Region: Limass<br>239 | ol                                                                  |                                                                            |