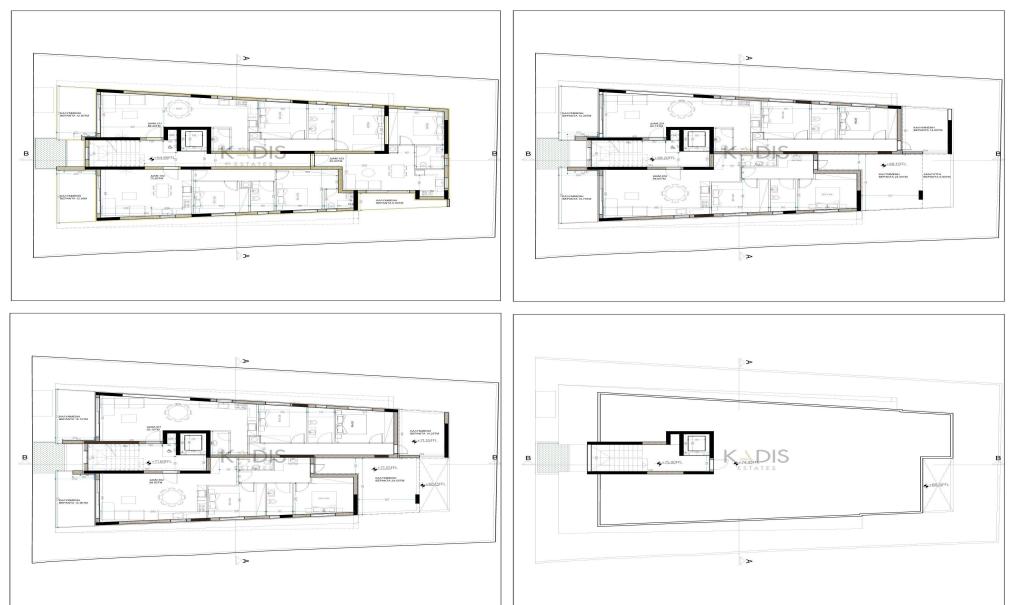

### 2 Bedroom Apartment for Sale in Limassol - Mesa Geitonia

| <ul> <li>2 bedrooms</li> <li>2 W/C</li> <li>Internal Area 93m2</li> <li>Covered Verandas 2</li> <li>Covered Parking</li> <li>Storage</li> <li>Energy Efficiency "A</li> </ul> |                                                                   |                  | Ypsonas Po            | Al Hospital<br>Ιοσοκομείο<br>Αθαν<br>Mesa Geitonia<br>Μέσα Γειτονιά | αsios<br>νάσιος Ροταμος τις<br>GERMASOGEIAS<br>ΠΟΤΑΜΟΣ ΤΗΣ<br>ΓΕΡΜΑΣΟΓΕΙΑΣ |
|-------------------------------------------------------------------------------------------------------------------------------------------------------------------------------|-------------------------------------------------------------------|------------------|-----------------------|---------------------------------------------------------------------|----------------------------------------------------------------------------|
| Property Info                                                                                                                                                                 |                                                                   | Plot / Area Info |                       | Additional info                                                     |                                                                            |
|                                                                                                                                                                               |                                                                   |                  |                       | Reference Number                                                    | 11749                                                                      |
| Covered Area                                                                                                                                                                  | 93                                                                |                  |                       | Property type                                                       | Apartment                                                                  |
| Heating                                                                                                                                                                       | Central Heating, Yes                                              | Parking          | Covered, Yes          | Condition                                                           | Brand New                                                                  |
| Air Conditioning                                                                                                                                                              | All rooms, Yes                                                    |                  |                       | Bathrooms                                                           | 2                                                                          |
|                                                                                                                                                                               |                                                                   |                  |                       | View                                                                | Mountains view                                                             |
| Amenities                                                                                                                                                                     | Location                                                          |                  |                       |                                                                     |                                                                            |
| • Elevator                                                                                                                                                                    | Location: Limassol - Mesa Geitoni<br>Coordinates: 34.700734970122 |                  | Region: Limass<br>239 | ol                                                                  |                                                                            |