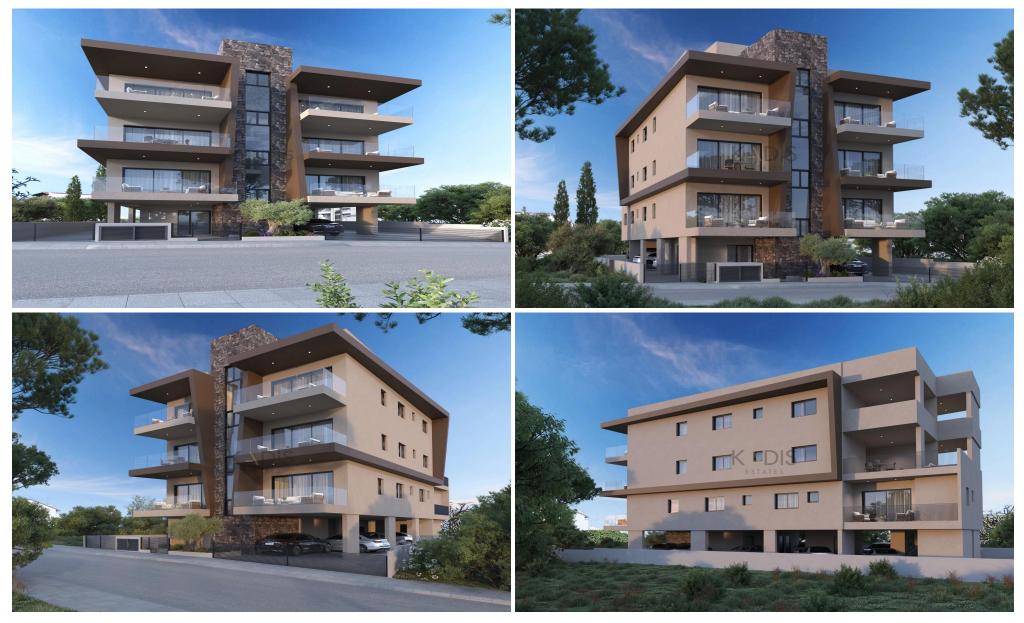

### 2 Bedroom Apartment for Sale in Limassol - Mesa Geitonia

| <ul> <li>2 bedrooms</li> <li>2 W/C</li> <li>Internal Area 93m2</li> <li>Covered Verandas 2</li> <li>Covered Parking</li> <li>Storage</li> <li>Energy Efficiency "A</li> </ul> | -                                                                   |                  | Ypsonas Po            | Al Hospital<br>λοσοκομείο<br>Κατο<br>Mesa Geitonia<br>Μέσα Γειτονιά | αsios<br>νάσιος Ροτάμος τις<br>GERMASOGEIAS<br>ΠΟΤΑΜΟΣ ΤΗΣ<br>ΓΕΡΜΑΣΟΓΕΙΑΣ |
|-------------------------------------------------------------------------------------------------------------------------------------------------------------------------------|---------------------------------------------------------------------|------------------|-----------------------|---------------------------------------------------------------------|----------------------------------------------------------------------------|
| Property Info                                                                                                                                                                 |                                                                     | Plot / Area Info |                       | Additional info                                                     |                                                                            |
|                                                                                                                                                                               |                                                                     |                  |                       | Reference Number                                                    | 11750                                                                      |
| Covered Area                                                                                                                                                                  | 93                                                                  |                  |                       | Property type                                                       | Apartment                                                                  |
| Heating                                                                                                                                                                       | Central Heating, Yes                                                | Parking          | Covered, Yes          | Condition                                                           | Brand New                                                                  |
| Air Conditioning                                                                                                                                                              | All rooms, Yes                                                      |                  |                       | Bathrooms                                                           | 2                                                                          |
|                                                                                                                                                                               |                                                                     |                  |                       | View                                                                | Mountains view                                                             |
| Amenities                                                                                                                                                                     | Location                                                            |                  |                       |                                                                     |                                                                            |
| • Elevator                                                                                                                                                                    | Location: Limassol - Mesa Geitoni<br>Coordinates: 34.700734970122 / |                  | Region: Limass<br>239 | ol                                                                  |                                                                            |